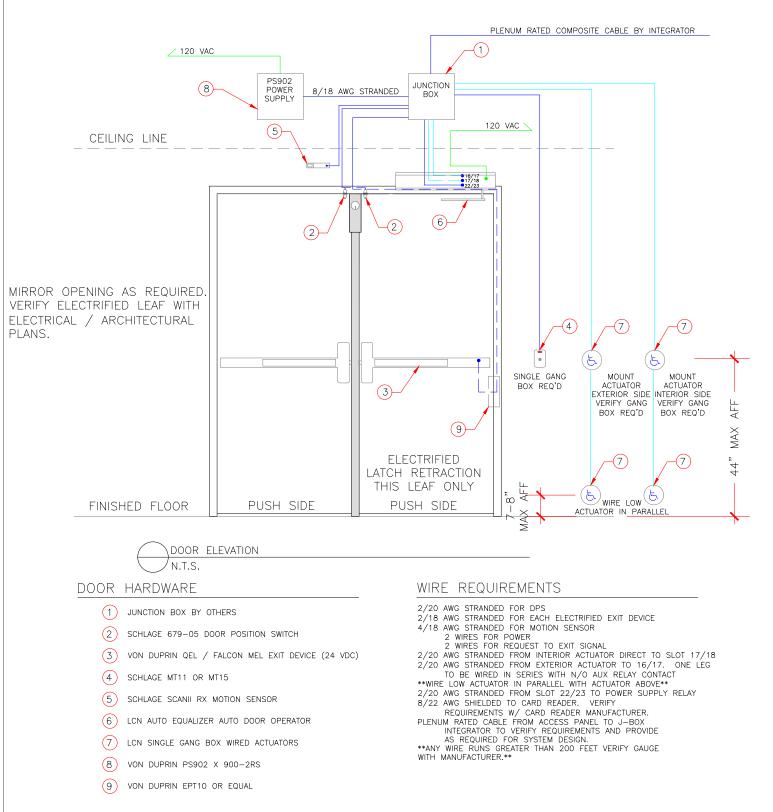

## GENERAL NOTES:

ALL LOW VOLTAGE WIRE TO RUN IN MINIMUM 3/4" CONDUIT OR INSIDE DRYWALL UNLESS NOTED OTHERWISE ALL LOW VOLTAGE WIRE TO BE STRANDED WIRE ALL GAN BOXES BY ELECTRICAL CONTRACTOR AS REQUIRED ALL LOW VOLTAGE WIRING TO BE LABELED CLEARLY AT BOTH END ALL MOUNTING HEIGHTS AS SHOWN COORDINATE MOUNTING LOCATIONS WITH ELECTRICAL/ARCHITECTURAL PLANS ANY DEVIATION FROM HARDWARE SPECIFIED IN SECTION 08710 WILL NEGATE ALL REQUIREMENTS SHOWN HEREIN AND REQUIRE NEW DRAWINGS BY OTHERS TO MATCH SUBSTITUTED HARDWARE

## OPERATIONAL DESCRIPTION:

DOR NORMALLY CLOSED AND LOCKED. ENTRY BY VALID CREDENTIAL AT CARD READER OR BY KEY OVER-RIDE. RX MOTION SENSOR SHUNTS DOOR FORCED OPEN IN ACCESS CONTROL SYSTEM. INTERIOR ACTUATOR TO START OPENING CYCLE (UNLESS ADD IS POWERED OFF) EXTERIOR ACTUATOR WIRED IN SERIES THROUGH ACCESS CONTROL SYSTEM AUX RELAY SUCH THAT ON VALID CARD OR TIME ZONE CONTROL ACTUATOR CAN BE PRESSED TO START OPENING CYCLE. KEY OVER-RIDE WILL CAUSE DOOR FORCED DEVENT IN ACCESS CONTROL SYSTEM. FREE EGRESS AT ALL TIMES.

|                          | ELEVATION DRAWING                                        |           |                |
|--------------------------|----------------------------------------------------------|-----------|----------------|
| ALLEGION                 | <sup>Drawn</sup><br><sup>By:</sup> Jason Relyea DHT, DHC |           | Checked<br>by: |
| ELECTRIFIED<br>ELEVATION | DATE:<br>03-15-2021                                      | 1         |                |
| DRAWINGS                 | SCALE:<br>N.T.S.                                         | REVISION: | 30900          |