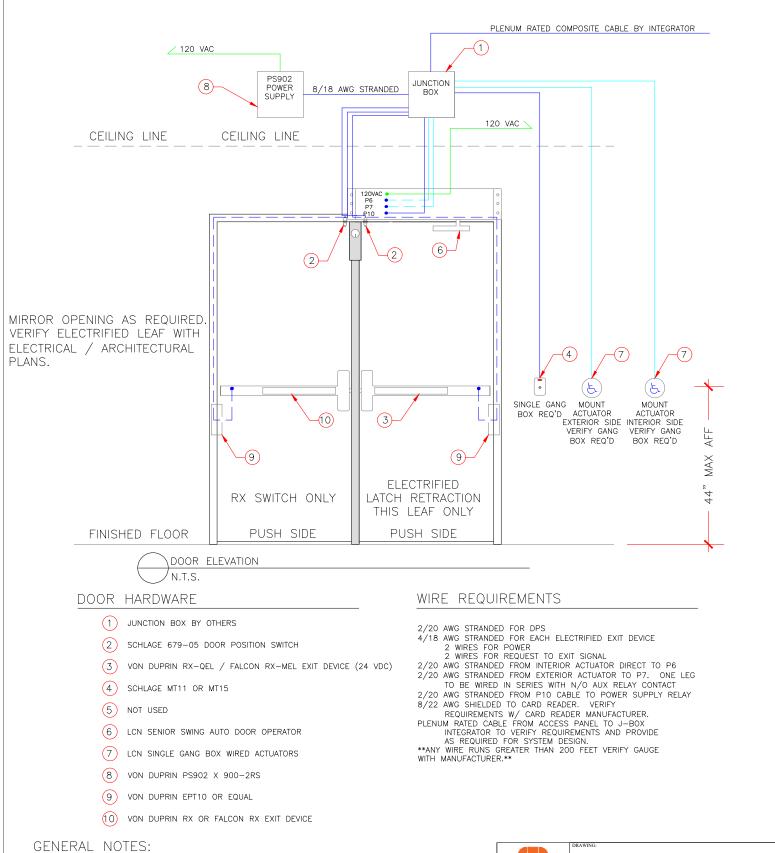

ALL LOW VOLTAGE WIRE TO RUN IN MINIMUM 3/4" CONDUIT OR INSIDE DRYWALL UNLESS NOTED OTHERWISE ALL LOW VOLTAGE WIRE TO BE STRANDED WIRE ALL GANG BOXES BY ELECTRICAL CONTRACTOR AS REQUIRED ALL LOW VOLTAGE WIRING TO BE LABELED CLEARLY AT BOTH END ALL MOUNTING HEIGHTS AS SHOWN COORDINATE MOUNTING LOCATIONS WITH ELECTRICAL/ARCHITECTURAL PLANS ANY DEVIATION FROM HARDWARE SPECIFIED IN SECTION 08710 WILL NEGATE ALL REQUIREMENTS SHOWN HEREIN AND REQUIRE NEW DRAWINGS BY OTHERS TO MATCH SUBSTITUTED HARDWARE

## OPERATIONAL DESCRIPTION:

DOR NORMALLY CLOSED AND LOCKED. ENTRY BY VALID CREDENTIAL AT CARD READER OR BY KEY OVER-RIDE. RX SWITCH / MOTION SENSOR SHUNTS DOOR FORCED OPEN IN ACCESS CONTROL SYSTEM. INTERIOR ACTUATOR TO START OPENING CYCLE (UNLESS ADD IS POWERED OFF) EXTERIOR ACTUATOR WIRED IN SERIES THROUGH ACCESS CONTROL SYSTEM AUX RELAY SUCH THAT ON VALID CARD OR TIME ZONE CONTROL ACTUATOR CAN BE PRESSED TO START OPENING CYCLE. KEY OVER-RIDE WILL CAUSE DOOR FORCED EVENT IN ACCESS CONTROL SYSTEM. FREE EGRESS AT ALL TIMES.

|                          | ELEVATION DRAWING                                        |               |                |
|--------------------------|----------------------------------------------------------|---------------|----------------|
| ALLEGION                 | <sup>Drawn</sup><br><sup>By:</sup> Jason Relyea DHT, DHC |               | Checked<br>by: |
| ELECTRIFIED<br>ELEVATION | DATE:<br>03-15-2021                                      | VERSION:<br>1 |                |
| DRAWINGS                 | SCALE:<br>N.T.S.                                         | REVISION:     | 3100           |