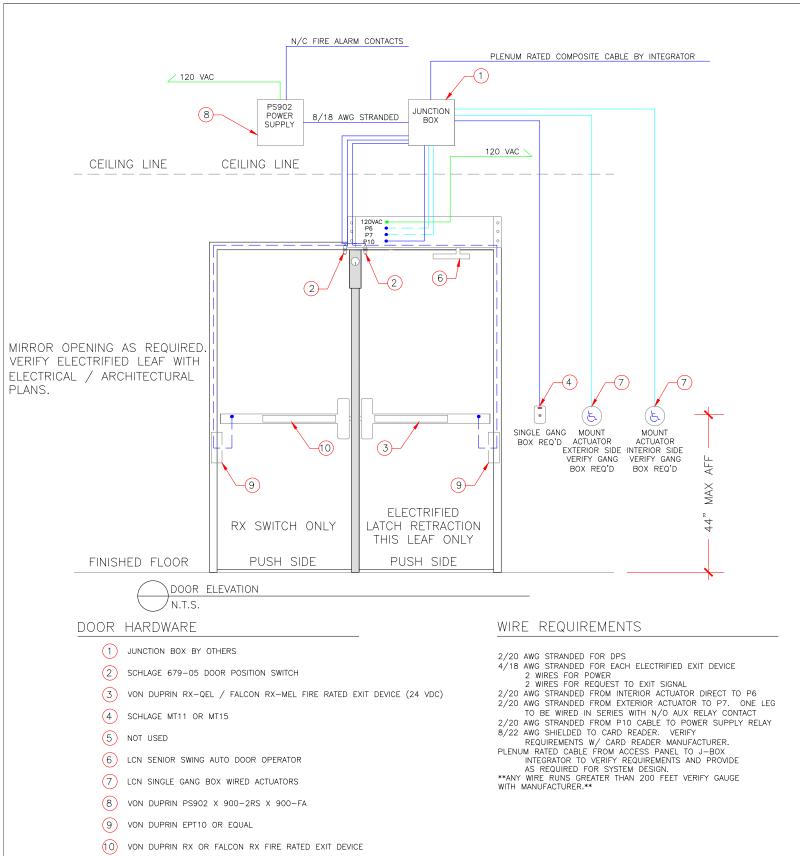

## GENERAL NOTES:

ALL LOW VOLTAGE WIRE TO RUN IN MINIMUM 3/4" CONDUIT OR INSIDE DRYWALL UNLESS NOTED OTHERWISE ALL LOW VOLTAGE WIRE TO BE STRANDED WIRE ALL GANG BOXES BY ELECTRICAL CONTRACTOR AS REQUIRED ALL LOW VOLTAGE WIRING TO BE LABELED CLEARLY AT BOTH END ALL MOUNTING HEIGHTS AS SHOWN COORDINATE MOUNTING LOCATIONS WITH ELECTRICAL/ARCHITECTURAL PLANS ANY DEVIATION FROM HARDWARE SPECIFIED IN SECTION 08710 WILL NEGATE ALL REQUIREMENTS SHOWN HEREIN AND REQUIRE NEW DRAWINGS BY OTHERS TO MATCH SUBSTITUTED HARDWARE

## OPERATIONAL DESCRIPTION:

DOR NORMALLY CLOSED AND LOCKED. ENTRY BY VALID CREDENTIAL AT CARD READER OR BY KEY OVER-RIDE. RX SWITCH / MOTION SENSOR SHUNTS DOOR FORCED OPEN IN ACCESS CONTROL SYSTEM. INTERIOR ACTUATOR TO START OPENING CYCLE (UNLESS ADD IS POWERED OFF) EXTERIOR ACTUATOR WIRED IN SERIES THROUGH ACCESS CONTROL SYSTEM AUX RELAY SUCH THAT ON VALID CARD OR TIME ZONE CONTROL ACTUATOR CAN BE PRESSED TO START OPENING CYCLE. KEY OVER-RIDE WILL CAUSE DOOR FORCED EVENT IN ACCESS CONTROL SYSTEM. FREE EGRESS AT ALL TIMES.