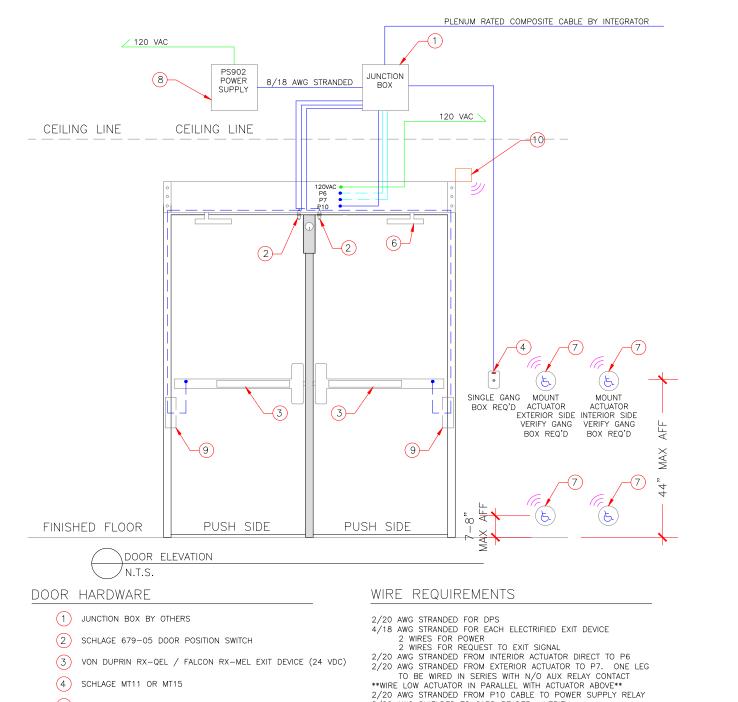

- (4)SCHLAGE MT11 OR MT15
- (5)NOT USED
- LCN SENIOR SWING AUTO DOOR OPERATOR (6)
- (7)LCN SINGLE GANG BOX WIRELESS ACTUATORS
- (8) VON DUPRIN PS902 X 900-2RS
- VON DUPRIN EPT10 OR EQUAL (9)
- (10) 2 EACH LCN 8310-865 WIRELESS RECEIVER

## GENERAL NOTES:

ALL LOW VOLTAGE WIRE TO RUN IN MINIMUM 3/4" CONDUIT OR INSIDE DRYWALL UNLESS NOTED OTHERWISE ALL LOW VOLTAGE WIRE TO BE STRANDED WIRE ALL GANG BOXES BY ELECTRICAL CONTRACTOR AS REQUIRED ALL LOW VOLTAGE WIRING TO BE LABELED CLEARLY AT BOTH END ALL MOUNTING HEIGHTS AS SHOWN COORDINATE MOUNTING LOCATIONS WITH ELECTRICAL/ARCHITECTURAL PLANS ANY DEVIATION FROM HARDWARE SPECIFIED IN SECTION 08710 WILL NEGATE ALL REQUIREMENTS SHOWN HEREIN AND REQUIRE NEW DRAWINGS BY OTHERS TO MATCH SUBSTITUTED HARDWARE

## OPERATIONAL DESCRIPTION:

DOR NORMALLY CLOSED AND LOCKED. ENTRY BY VALID CREDENTIAL AT CARD READER OR BY KEY OVER-RIDE. RX SWITCH / MOTION SENSOR SHUNTS DOOR FORCED OPEN IN ACCESS CONTROL SYSTEM. INTERIOR ACTUATOR TO START OPENING CYCLE (UNLESS ADD IS POWERED OFF) EXTERIOR ACTUATOR WIRED IN SERIES THROUGH ACCESS CONTROL SYSTEM AUX RELAY SUCH THAT ON VALID CARD OR TIME ZONE CONTROL ACTUATOR CAN BE PRESSED TO START OPENING CYCLE. KEY OVER-RIDE WILL CAUSE DOOR FORCED EVENT IN ACCESS CONTROL SYSTEM. FREE EGRESS AT ALL TIMES.

Copyright 2021 Schlage Lock Company LLC.

2/20 AWG STRANDED FROM P10 CABLE TO POWER SUPPLY 8/22 AWG SHIELDED TO CARD READER. VERIFY REQUIREMENTS W/ CARD READER MANUFACTURER. PLENUM RATED CABLE FROM ACCESS PANEL TO J-BOX INTEGRATOR TO VERIFY REQUIREMENTS AND PROVIDE AS REQUIRED FOR SYSTEM DESIGN. \*\*ANY WIRE RUNS GREATER THAN 200 FEET VERIFY GAUGE WITH MANUFACTURER.\*\*