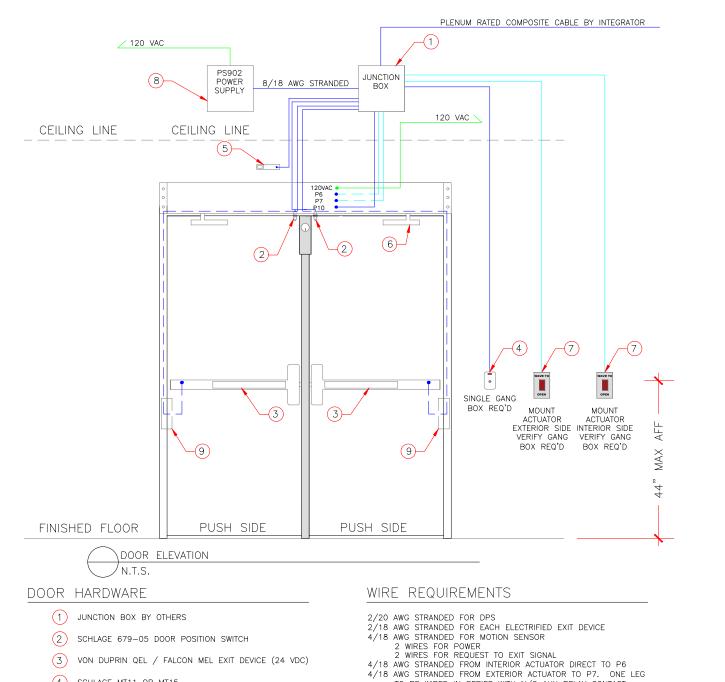

- (3)VON DUPRIN QEL / FALCON MEL EXIT DEVICE (24 VDC)
- (4)SCHLAGE MT11 OR MT15
- (5)SCHLAGE SCANII RX MOTION SENSOR
- 6 LCN SENIOR SWING AUTO DOOR OPERATOR
- (7 LCN SINGLE GANG BOX TOUCHLESS ACTUATORS
- (8)VON DUPRIN PS902 X 900-2RS
- (9)VON DUPRIN EPT10 OR EQUAL

## GENERAL NOTES:

ALL LOW VOLTAGE WIRE TO RUN IN MINIMUM 3/4" CONDUIT OR INSIDE DRYWALL UNLESS NOTED OTHERWISE ALL LOW VOLTAGE WIRE TO BE STRANDED WIRE ALL GANG BOXES BY ELECTRICAL CONTRACTOR AS REQUIRED ALL LOW VOLTAGE WIRING TO BE LABELED CLEARLY AT BOTH END ALL MOUNTING HEIGHTS AS SHOWN COORDINATE MOUNTING LOCATIONS WITH ELECTRICAL/ARCHITECTURAL PLANS ANY DEVIATION FROM HARDWARE SPECIFIED IN SECTION 08710 WILL NEGATE ALL REQUIREMENTS SHOWN HEREIN AND REQUIRE NEW DRAWINGS BY OTHERS TO MATCH SUBSTITUTED HARDWARE

## OPERATIONAL DESCRIPTION:

DOR NORMALLY CLOSED AND LOCKED. ENTRY BY VALID CREDENTIAL AT CARD READER OR BY KEY OVER-RIDE. RX MOTION SENSOR SHUNTS DOOR FORCED OPEN IN ACCESS CONTROL SYSTEM. INTERIOR ACTUATOR TO START OPENING CYCLE (UNLESS ADD IS POWERED OFF) EXTERIOR ACTUATOR WIRED IN SERIES THROUGH ACCESS CONTROL SYSTEM AUX RELAY SUCH THAT ON VALID CARD OR TIME ZONE CONTROL ACTUATOR CAN BE PRESSED TO START OPENING CYCLE. KEY OVER-RIDE WILL CAUSE DOOR FORCED DEVENT IN ACCESS CONTROL SYSTEM. FREE EGRESS AT ALL TIMES.

Copyright 2021 Schlage Lock Company LLC.

TO BE WIRED IN SERIES WITH N/O AUX RELAY CONTACT 2/20 AWG STRANDED FROM P10 CABLE TO POWER SUPPLY RELAY 8/22 AWG SHIELDED TO CARD READER. VERIFY

REQUIREMENTS W/ CARD READER MANUFACTURER. PLENUM RATED CABLE FROM ACCESS PANEL TO J-BOX INTEGRATOR TO VERIFY REQUIREMENTS AND PROVIDE

AS REQUIRED FOR SYSTEM DESIGN. \*\*ANY WIRE RUNS GREATER THAN 200 FEET VERIFY GAUGE WITH MANUFACTURER.\*\*