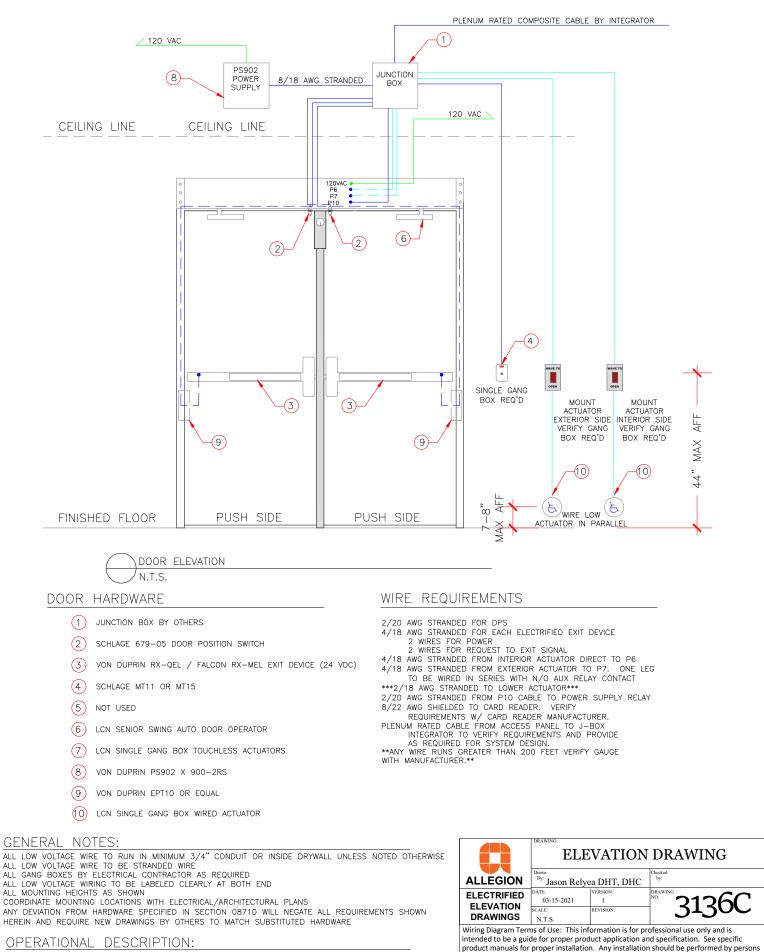

## DESCRIPTION: **OPERATIONAL**

DOR NORMALLY CLOSED AND LOCKED. ENTRY BY VALID CREDENTIAL AT CARR READER OR BY KEY OVER-RIDE. RX SWITCH / MOTION SENSOR SHUNTS DOOR FORCED OPEN IN ACCESS CONTROL SYSTEM. INTERIOR ACTUATOR TO START OPENING CYCLE (UNLESS ADD IS POWERED OFF) EXTERIOR ACTUATOR WIRED IN SERIES THROUGH ACCESS CONTROL SYSTEM AUX RELAY SUCH THAT ON VALID CARD OR TIME ZONE CONTROL ACTUATOR CAN BE PRESSED TO START OPENING CYCLE. KEY OVER-RIDE WILL CAUSE DOOR FORCED EVENT IN ACCESS CONTROL SYSTEM. FREE EGRESS AT ALL TIMES.