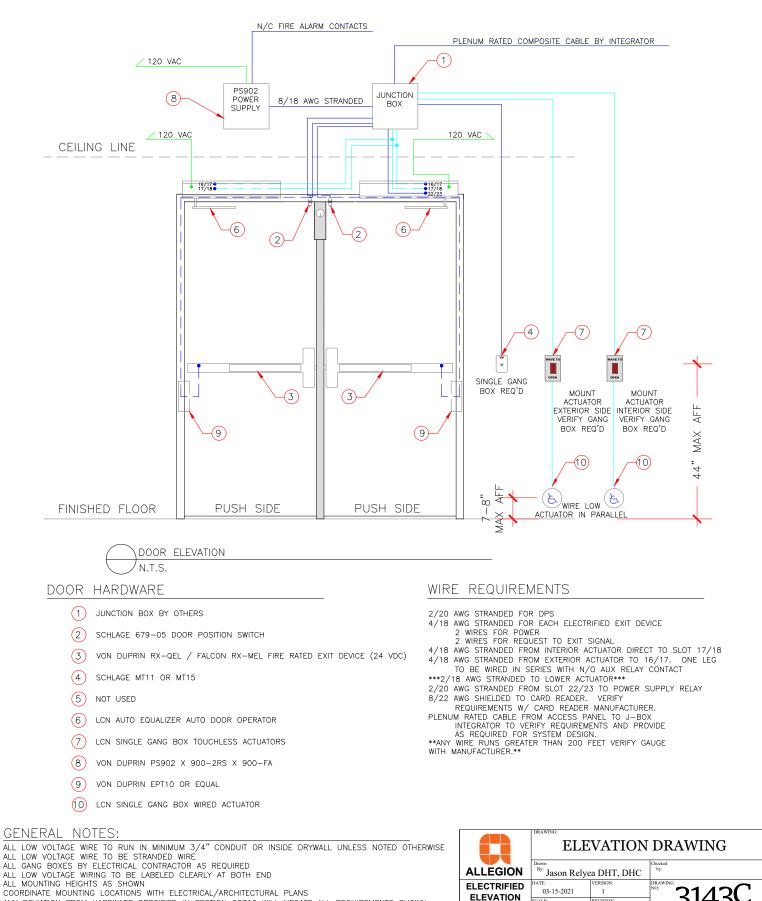

## OPERATIONAL DESCRIPTION:

DOR NORMALLY CLOSED AND LOCKED. ENTRY BY VALID CREDENTIAL AT CARD READER OR BY KEY OVER-RIDE. RX SWITCH / MOTION SENSOR SHUNTS DOOR FORCED OPEN IN ACCESS CONTROL SYSTEM. INTERIOR ACTUATOR TO START OPENING CYCLE (MULESS ADO IS POWERED OFF) EXTERIOR ACTUATOR WIRED IN SERIES THROUGH ACCESS CONTROL SYSTEM AUX RELAY SUCH THAT ON VALID CARD OR TIME ZONE CONTROL ACTUATOR CAN BE PRESSED TO START OPENING CYCLE. KEY OVER-RIDE WILL CAUSE DOOR FORCED EVENT IN ACCESS CONTROL SYSTEM. FREE EGRESS AT ALL TIMES.