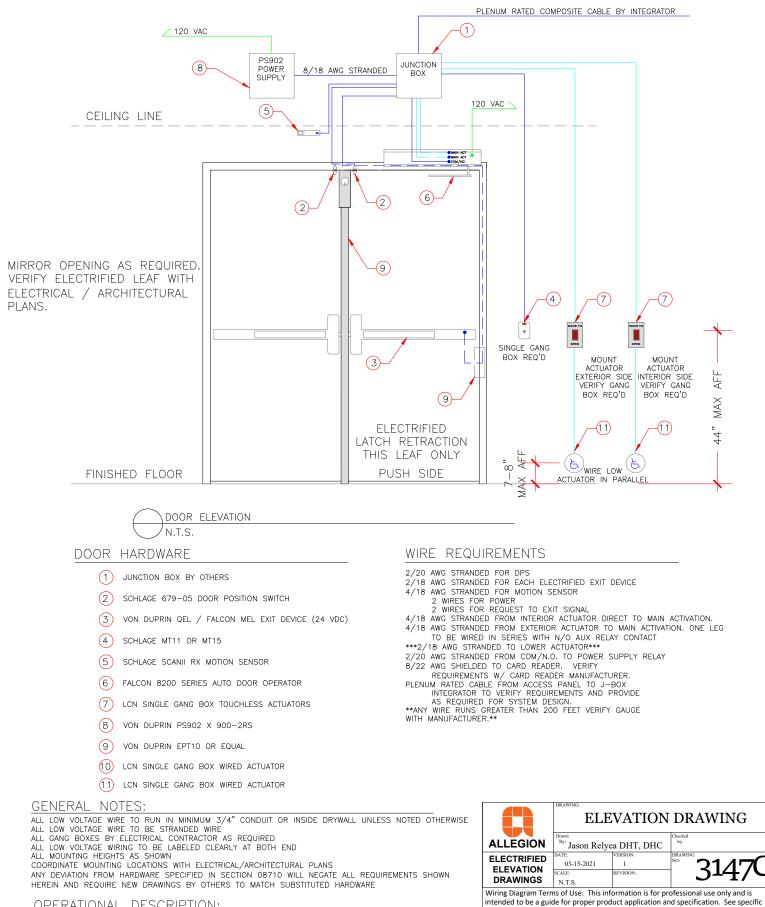

## OPERATIONAL DESCRIPTION:

OT NORMALLY CLOSED AND LOCKED. ENTRY BY VAUD CREDENTIAL AT CARD READER OR BY KEY OVER-RIDE. RX MOTION SENSOR SHUNTS DOOR FORCED OPEN IN ACCESS CONTROL SYSTEM. INTERIOR ACTUATOR VIRED IN SERIES THROUGH ACCESS CONTROL SYSTEM AUX RELAY SUCH THAT ON VALID CARD OR TIME ZONE CONTROL ACTUATOR WIRED IN SERIES THROUGH ACCESS CONTROL SYSTEM AUX RELAY SUCH THAT ON VALID CARD OR TIME ZONE CONTROL ACTUATOR WIRED IN SERIES THROUGH ACCESS CONTROL SYSTEM AUX RELAY SUCH THAT ON VALID CARD OR TIME ZONE CONTROL ACTUATOR VIRED BUD FORCED EVENT IN ACCESS CONTROL SYSTEM AUX RELAY SUCH THAT ON VALID CARD OR TIME ZONE FREE EGRESS AT ALL TIMES.