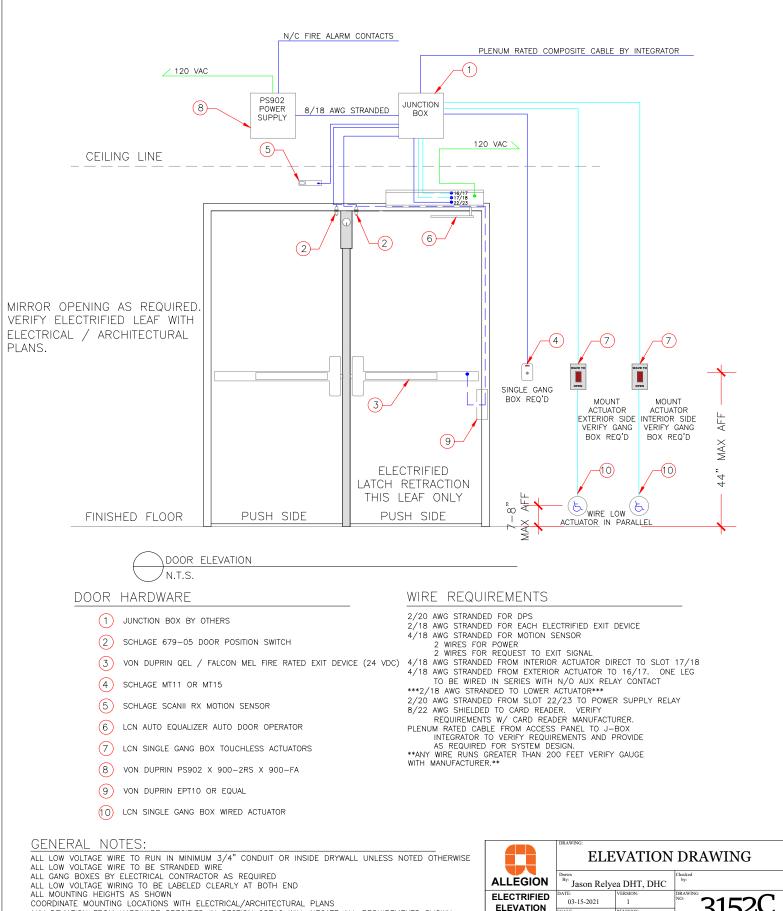

ANY DEVIATION FROM HARDWARE SPECIFIED IN SECTION 08710 WILL NEGATE ALL REQUIREMENTS SHOWN HEREIN AND REQUIRE NEW DRAWINGS BY OTHERS TO MATCH SUBSTITUTED HARDWARE

OPERATIONAL DESCRIPTION: DOOR NORMALLY CLOSED AND LOCKED. ENTRY BY VAULD CREDENTAL AT CARD READER OR BY KEY OVER-RIDE. RX MOTION SENSOR SHUNTS DOOR FORCED OPEN IN ACCESS CONTROL SYSTEM. INTERIOR ACTUATOR VIRED IN SERIES THROUGH ACCESS CONTROL SYSTEM AUX RELAY SUCH THAT ON VALID CARD OR TIME ZONE CONTROL ACTUATOR WIRE ON SERIES THROUGH ACCESS CONTROL SYSTEM AUX RELAY SUCH THAT ON VALID CARD OR TIME ZONE KEY OVER-RIDE WILL CAUSE DOOR FORCED EVENT IN ACCESS CONTROL SYSTEM. FREE EGRESS AT ALL TIMES.