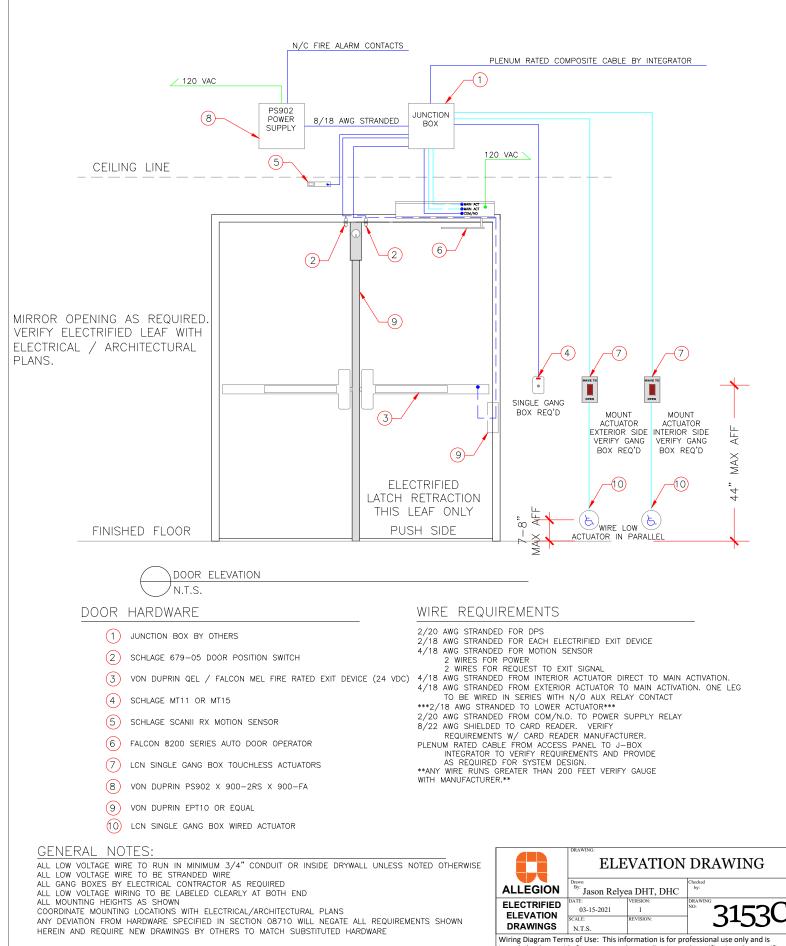

## OPERATIONAL DESCRIPTION:

DOR NORMALLY CLOSED AND LOCKED. ENTRY BY VALID CREDENTIAL AT CARD READER OR BY KEY OVER-RIDE. RX MOTION SENSOR SHUNTS DOOR FORCED OPEN IN ACCESS CONTROL SYSTEM. INITERIOR ACTUATOR WIRED IN SENSET SHOULD ACCESS CONTROL SYSTEM. EXTERIOR ACTUATOR WIRED IN SENSET SHOULD ACCESS CONTROL SYSTEM AUX RELAY SUCH THAT ON VALID CARD OR TIME ZONE CONTROL ACTUATOR WIRED IN SENSET SHOULD ACCESS CONTROL SYSTEM AUX RELAY SUCH THAT ON VALID CARD OR TIME ZONE CONTROL ACTUATOR WIRED IN SENSET SHOULD ACCESS CONTROL SYSTEM. FREE EGRESS AT ALL TIMES. intended to be a guide for proper product application and specification. See specific product manuals for proper installation. Any installation should be performed by persons qualified to perform electrical work and in compliance with applicable codes, rules, regulations and orders. Allegion reserves the right to change or modify the information herein without notice. No warranties, express or implied, are provided by Allegion as a result of this information. Any and all use and reproduction of the information herein except for product application and specification is expressly forbidden.