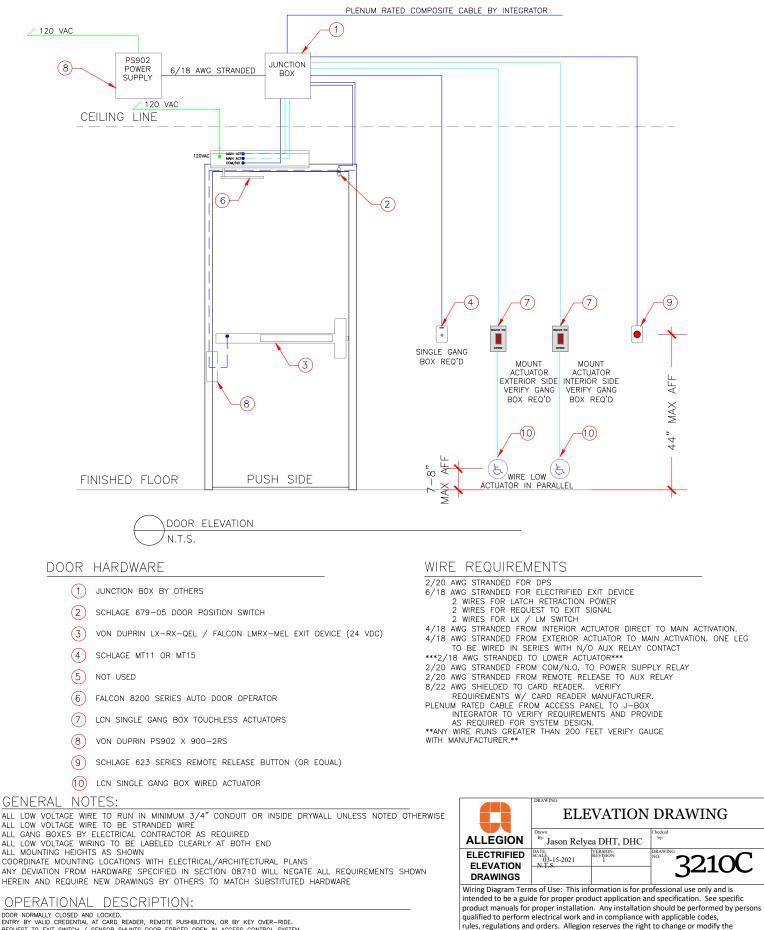

DOR NORMALLY CLOSED AND LOCKED. DOOR NORMALLY CLOSED AND LOCKED. ENTRY BY VALID CREDENTIAL AT CARD READER, REMOTE PUSHBUITION, OR BY KEY OVER-RIDE. REQUEST TO EXIT SWITCH / SENSOR SHUNTS DOOR FORCED OPEN IN ACCESS CONTROL SYSTEM. INTERIOR ACTUATOR TO START OPENING CYCLE (UNLESS ADD IS POWERED OFF) EXTERIOR ACTUATOR WIRED IN SERIES THROUGH LX SWITCH IN EXIT DEVICE SUCH THAT ON VALID CARD OR TIME ZONE CONTROL ACTUATOR CAN BE PRESSED TO START OPENING CYCLE REMOTE PUSHBUITON TO BE WIRED TO ADDITIONAL AUX RELAY TO PREVENT DOOR FORCED ALARM. KEY OVER-RIDE WILL CAUSE DOOR FORCED EVENT IN ACCESS CONTROL SYSTEM. FREE EGRESS AT ALL TIMES.