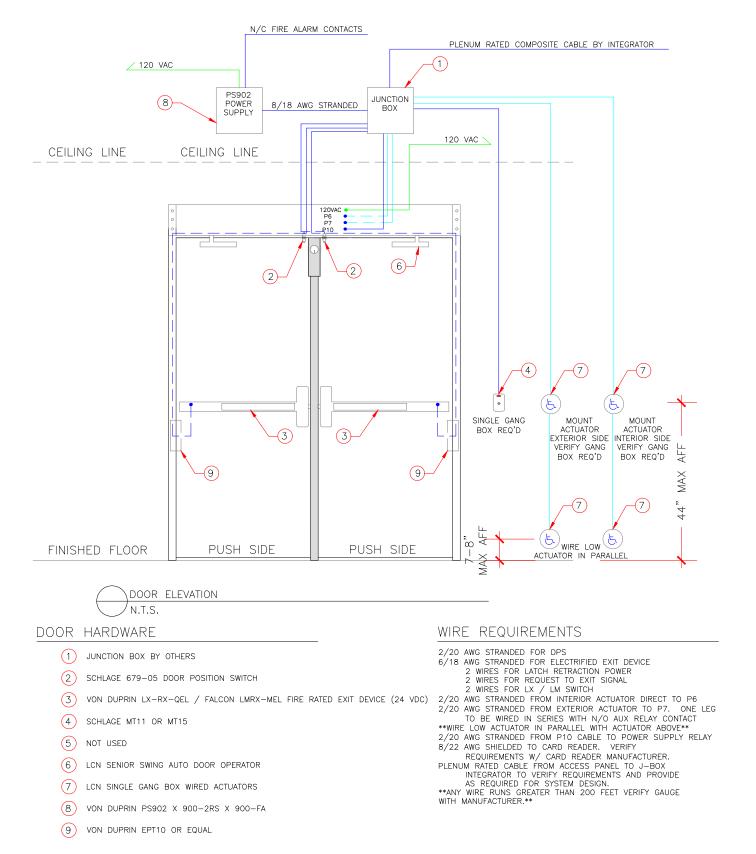

## GENERAL NOTES:

ALL LOW VOLTAGE WIRE TO RUN IN MINIMUM 3/4" CONDUIT OR INSIDE DRYWALL UNLESS NOTED OTHERWISE ALL LOW VOLTAGE WIRE TO BE STRANDED WIRE ALL GANG BOXES BY ELECTRICAL CONTRACTOR AS REQUIRED ALL LOW VOLTAGE WIRING TO BE LABELED CLEARLY AT BOTH END ALL MOUNTING HEIGHTS AS SHOWN COORDINATE MOUNTING LOCATIONS WITH ELECTRICAL/ARCHITECTURAL PLANS ANY DEVIATION FROM HARDWARE SPECIFIED IN SECTION 08710 WILL NEGATE ALL REQUIREMENTS SHOWN HEREIN AND REQUIRE NEW DRAWINGS BY OTHERS TO MATCH SUBSTITUTED HARDWARE

## OPERATIONAL DESCRIPTION:

DOR NORMALLY CLOSED AND LOCKED. ENTRY BY VALID CREDENTIAL AT CARD READER OR BY KEY OVER-RIDE. RX SWITCH / MOTION SENSOR SHUNTS DOOR FORCED OPEN IN ACCESS CONTROL SYSTEM. INTERIOR ACTUATOR TO START OPENING CYCLE (UNLESS ADD IS POWERED OFF) EXTERIOR ACTUATOR WIRED IN SENES THROUGH LX SWITCH IN EXIT DEVICE SUCH THAT ON VALID CARD OR TIME ZONE CONTROL ACTUATOR CAN BE PRESSED TO START OPENING CYCLE KEY OVER-RIDE WILL CAUSE DOOR FORCED EVENT IN ACCESS CONTROL SYSTEM. FREE EGRESS AT ALL TIMES.

|                       | ELE                                                      | VATION        | DRAWING        |
|-----------------------|----------------------------------------------------------|---------------|----------------|
| ALLEGION              | <sup>Drawn</sup><br><sup>By:</sup> Jason Relyea DHT, DHC |               | Checked<br>by: |
| ELECTRIFIED           | DATE:<br>03-15-2021                                      | VERSION:<br>1 |                |
| ELEVATION<br>DRAWINGS | SCALE:<br>N.T.S.                                         | REVISION:     | 32200          |