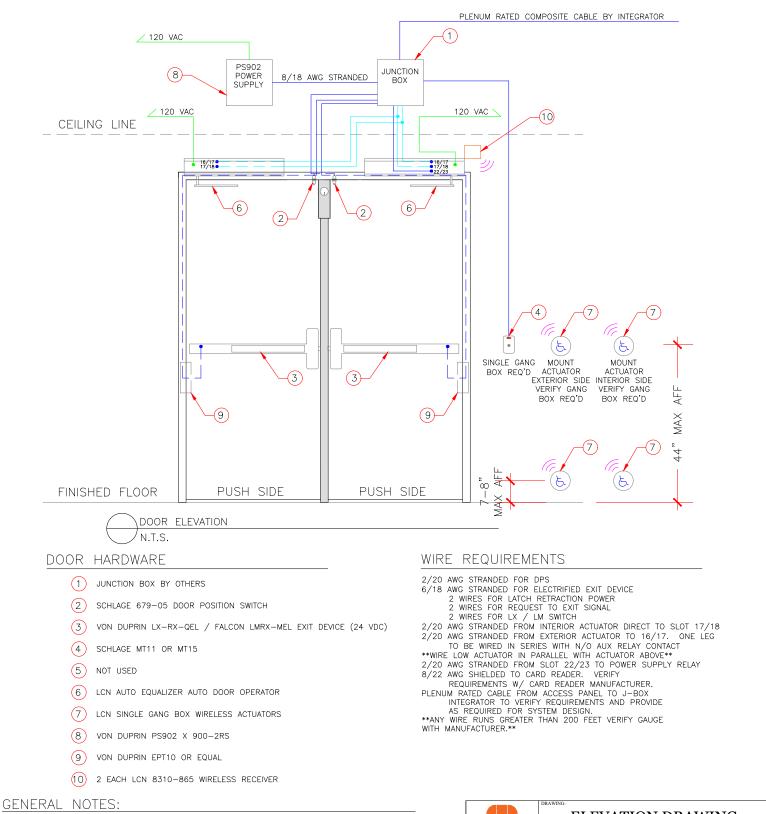

## OPERATIONAL DESCRIPTION:

DOR NORMALLY CLOSED AND LOCKED. ENTRY BY VALID CREDENTIAL AT CARD READER OR BY KEY OVER-RIDE. RX SWITCH / MOTION SENSOR SHUNTS DOOR FORCED OPEN IN ACCESS CONTROL SYSTEM. INTERIOR ACTUATOR TO START OPENING CYCLE (UNLESS ADD IS POWERED OFF) EXTERIOR ACTUATOR WIRED IN SENES THROUGH LX SWITCH IN EXIT DEVICE SUCH THAT ON VALID CARD OR TIME ZONE CONTROL ACTUATOR CAN BE PRESSED TO START OPENING CYCLE KEY OVER-RIDE WILL CAUSE DOOR FORCED EVENT IN ACCESS CONTROL SYSTEM. FREE EGRESS AT ALL TIMES.

|          | ELEVATION DRAWING                                        |               |                                 |
|----------|----------------------------------------------------------|---------------|---------------------------------|
| ALLEGION | <sup>Drawn</sup><br><sup>By:</sup> Jason Relyea DHT, DHC |               | Checked<br>by:                  |
|          | DATE:<br>03-15-2021                                      | VERSION:<br>1 | <sup>DRAWING</sup> <b>22/15</b> |
| DRAWINGS | SCALE:<br>N.T.S.                                         | REVISION:     |                                 |