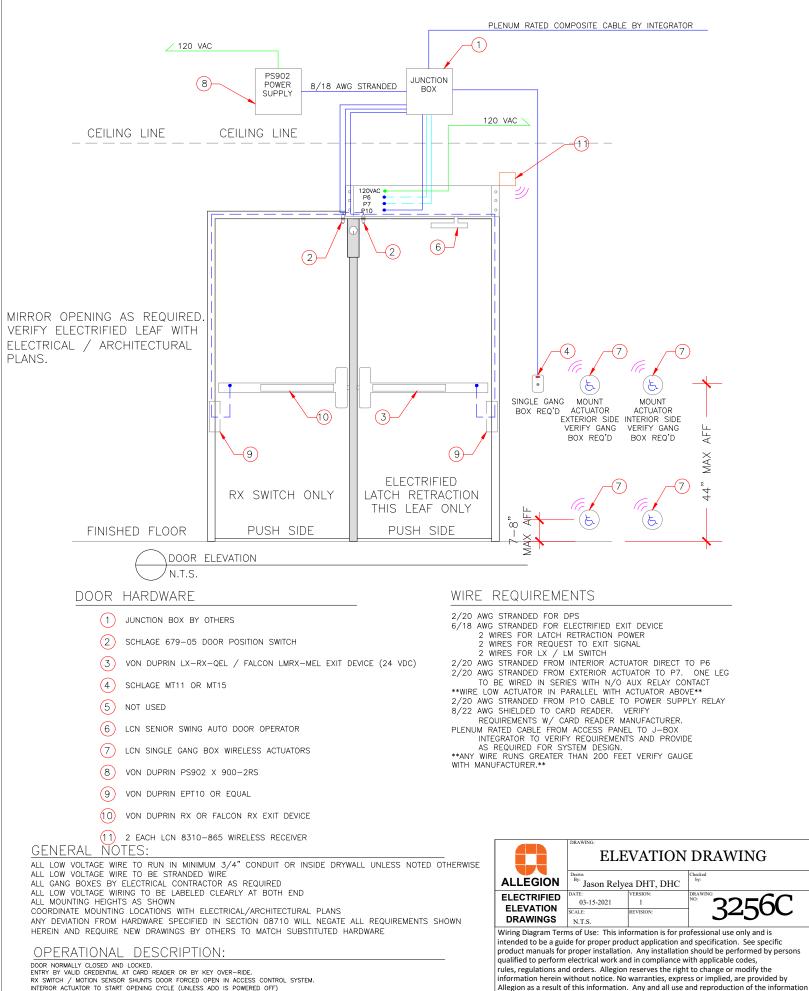

DOR NORMALLY CLOSED AND LOCKED. ENTRY BY VALID CREDENTIAL AT CARD READER OR BY KEY OVER-RIDE. RX SWITCH / MOTION SENSOR SHUNTS DOOR FORCED OPEN IN ACCESS CONTROL SYSTEM. INTERIOR ACTUATOR TO START OPENING CYCLE (UNLESS ADD IS POWERED OFF) EXTERIOR ACTUATOR WIRED IN SERIES THROUGH LX SWITCH IN EXIT DEVICE SUCH THAT ON VALID CARD OR TIME ZONE CONTROL ACTUATOR CON BE PRESSED TO START OPENING CYCLE KEY OVER-RIDE WILL CAUSE DOOR FORCED EVENT IN ACCESS CONTROL SYSTEM. FREE EGRESS AT ALL TIMES.