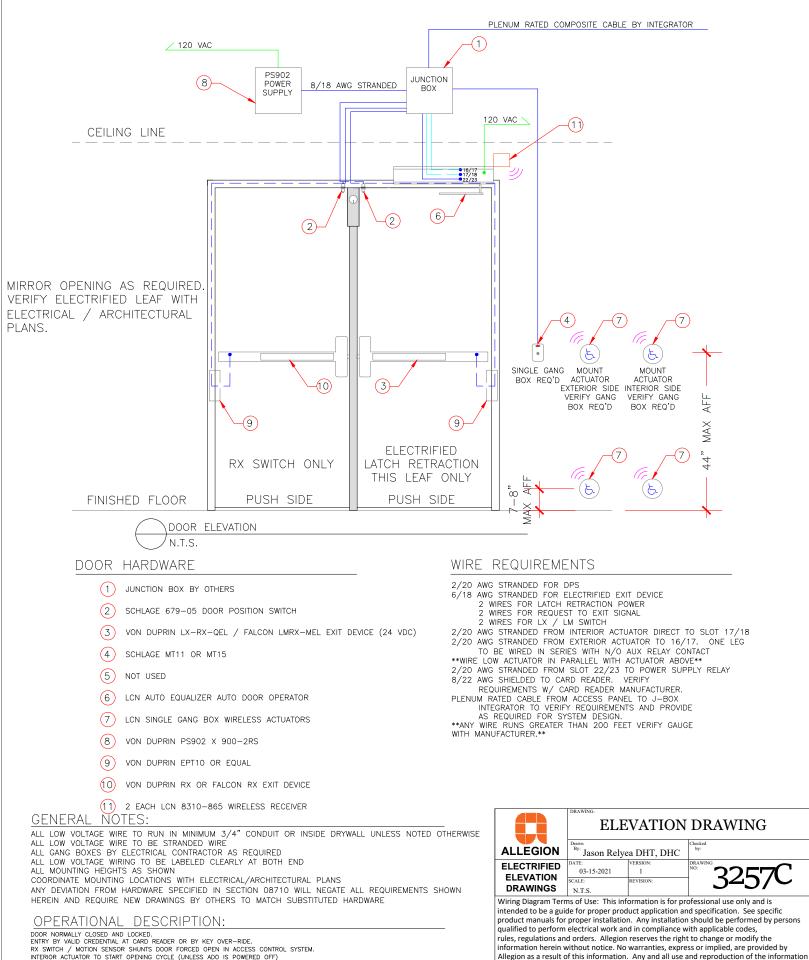

DOOR NORMALLY CLOSED AND LOCKED. ENTRY BY VALID CREDENTIAL AT CARD READER OR BY KEY OVER-RIDE. RX SWITCH / MOTION SENSOR SHUNTS DOOR FORCED OPEN IN ACCESS CONTROL SYSTEM. INTERIOR ACTUATOR TO START OPENING CYCLE (UNLESS ADD IS POWERED OFF) EXTERIOR ACTUATOR WIRED IN SERIES THROUGH LX SWITCH IN EXIT DEVICE SUCH THAT ON VALID CARD OR TIME ZONE CONTROL ACTUATOR CAN BE PRESSED TO START OPENING CYCLE KEY OVER-RIDE WILL CAUSE DOOR FORCED EVENT IN ACCESS CONTROL SYSTEM. FREE EGRESS AT ALL TIMES.