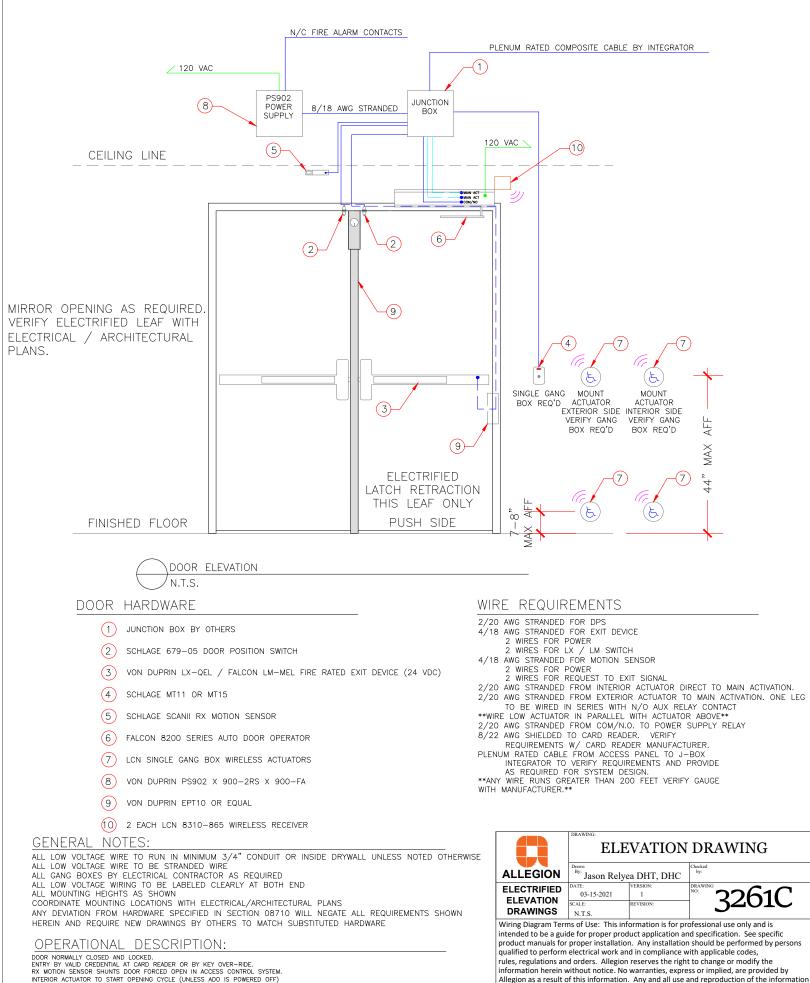

DOR NORMALLY CLOSED AND LOCKED. ENTRY BY VALID CREDENTIAL AT CARD READER OR BY KEY OVER-RIDE. RX MOTION SENSOR SHUNTS DOOR FORCED OPEN IN ACCESS CONTROL. SYSTEM. INTERIOR ACTUATOR TO START OPENING CYCLE (UNLESS ADD IS POWERED OFF) EXTERIOR ACTUATOR WIRED IN SERIES THROUGH LX SWITCH IN EXIT DEVICE SUCH THAT ON VALID CARD OR TIME ZONE CONTROL ACTUATOR CAN BE PRESSED TO START OPENING CYCLE KEY OVER-RIDE WILL CAUSE DOOR FORCED EVENT IN ACCESS CONTROL SYSTEM. FREE EGRESS AT ALL TIMES.