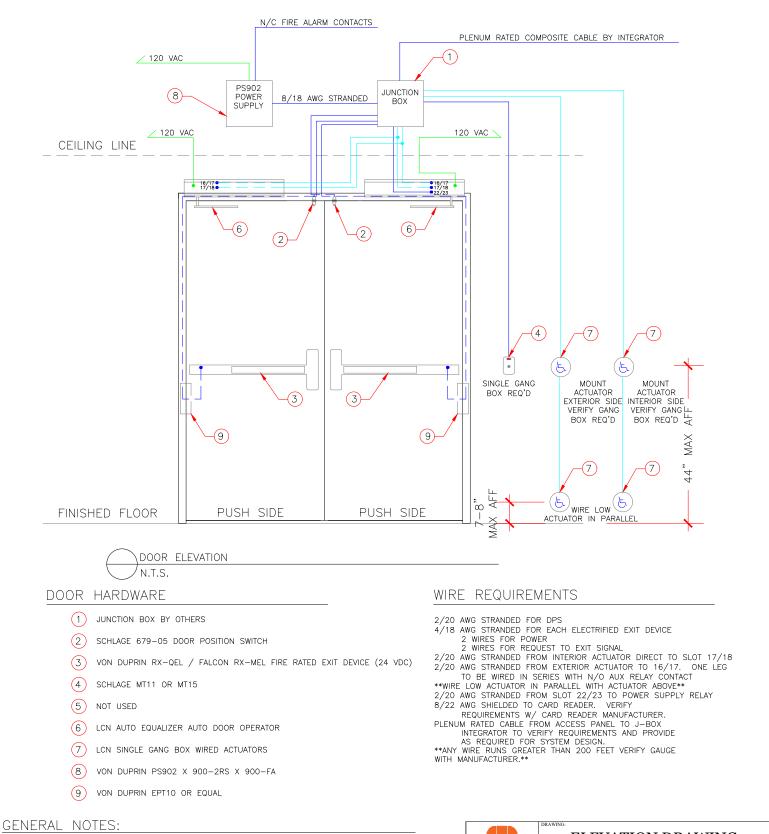

## OPERATIONAL DESCRIPTION:

DOR NORMALLY CLOSED AND LOCKED. ENTRY BY VALID CREDENTIAL AT CARD READER OR BY KEY OVER-RIDE. RX SWITCH / MOTION SENSOR SHUNTS DOOR FORCED OPEN IN ACCESS CONTROL SYSTEM. INTERIOR ACTUATOR TO START OPENING CYCLE (UNLESS ADO IS POWERED OFF) EXTERIOR ACTUATOR WIRED IN SERIES THROUGH ACCESS CONTROL SYSTEM AUX RELAY SUCH THAT ON VALID CARD OR TIME ZONE CONTROL ACTUATOR CAN BE PRESSED TO START OPENING CYCLE. KEY OVER-RIDE WILL CAUSE DOOR FORCED EVENT IN ACCESS CONTROL SYSTEM. FREE EGRESS AT ALL TIMES.

|                          | ELEVATION DRAWING                                        |               |                |
|--------------------------|----------------------------------------------------------|---------------|----------------|
| ALLEGION                 | <sup>Drawn</sup><br><sup>By:</sup> Jason Relyea DHT, DHC |               | Checked<br>by: |
| ELECTRIFIED<br>ELEVATION | DATE:<br>03-15-2021                                      | VERSION:<br>1 |                |
| DRAWINGS                 | SCALE:<br>N.T.S.                                         | REVISION:     | 22720          |