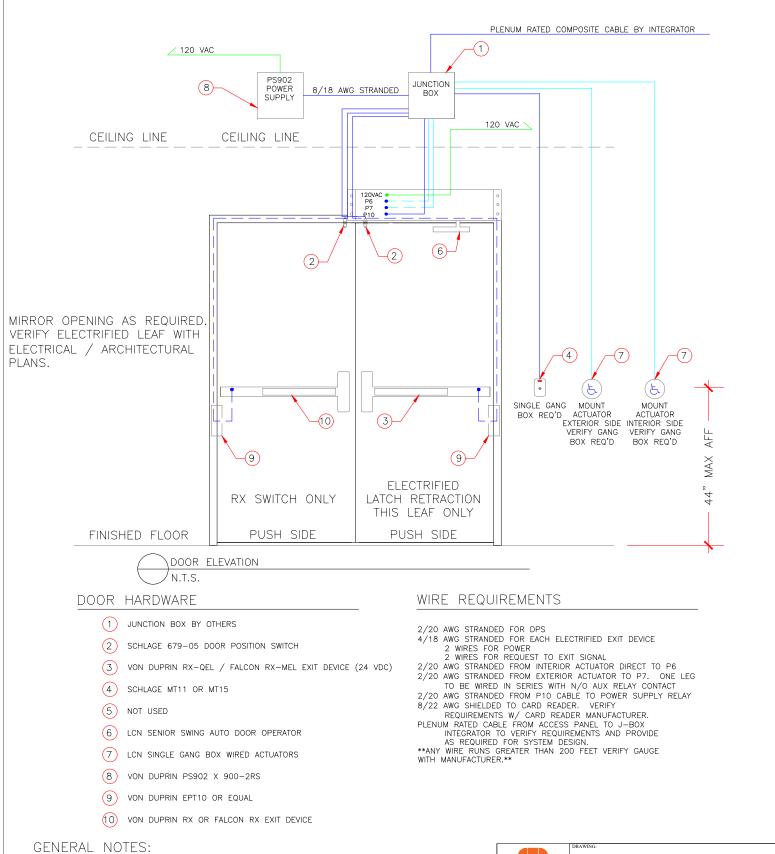

## OPERATIONAL DESCRIPTION:

DOR NORMALLY CLOSED AND LOCKED. ENTRY BY VALID CREDENTIAL AT CARD READER OR BY KEY OVER-RIDE. RX SWITCH / MOTION SENSOR SHUNTS DOOR FORCED OPEN IN ACCESS CONTROL SYSTEM. INTERIOR ACTUATOR TO START OPENING CYCLE (UNLESS ADD IS POWERED OFF) EXTERIOR ACTUATOR WIRED IN SERIES THROUGH ACCESS CONTROL SYSTEM AUX RELAY SUCH THAT ON VALID CARD OR TIME ZONE CONTROL ACTUATOR CAN BE PRESSED TO START OPENING CYCLE. KEY OVER-RIDE WILL CAUSE DOOR FORCED EVENT IN ACCESS CONTROL SYSTEM. FREE EGRESS AT ALL TIMES.

|             | ELE                                                      | EVATION DRAWING |                |
|-------------|----------------------------------------------------------|-----------------|----------------|
| ALLEGION    | <sup>Drawn</sup><br><sup>By:</sup> Jason Relyea DHT, DHC |                 | Checked<br>by: |
| ELECTRIFIED | DATE:                                                    | VERSION:        | DRAWING        |
|             | 03-15-2021                                               | 1               | <u> </u>       |
| ELEVATION   | SCALE:                                                   | REVISION:       | ערר 1          |
| DRAWINGS    | N.T.S.                                                   |                 | 55 -           |