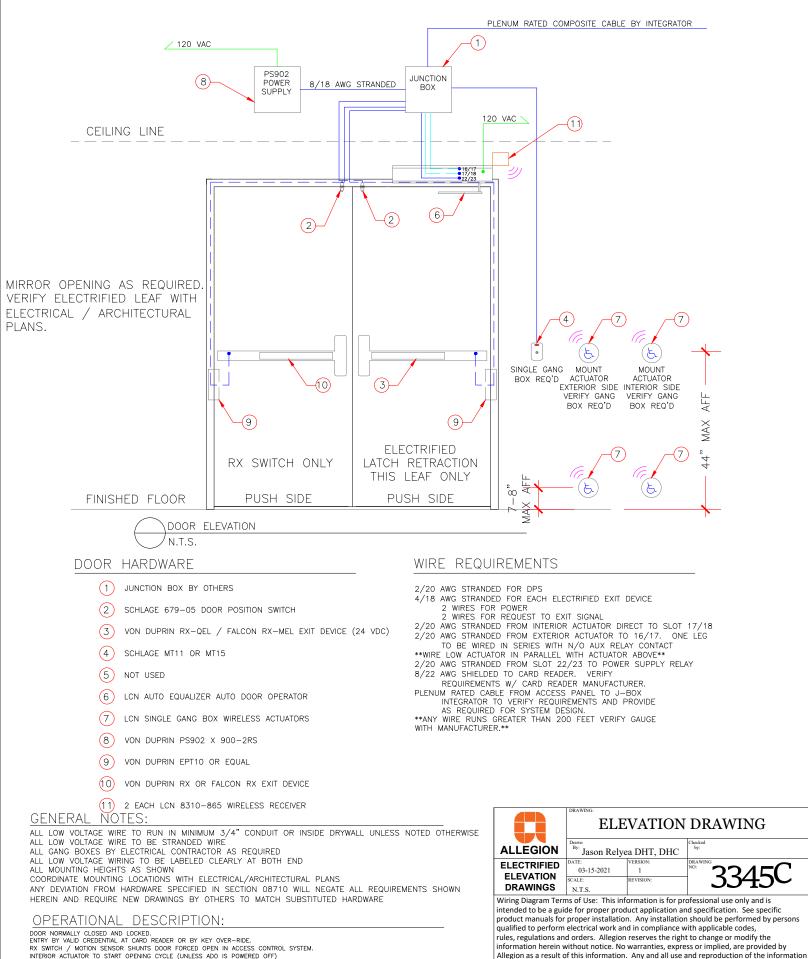

DOOR NORMALLY CLOSED AND LOCKED. ENTRY BY VALID CREDENTIAL AT CARD READER OR BY KEY OVER-RIDE. RX SWITCH / MOTION SENSOR SHUNTS DOOR FORCED OPEN IN ACCESS CONTROL SYSTEM. INTERIOR ACTUATOR WIRED IN SENEST STRUCH ACCESS CONTROL SYSTEM AUX RELAY SUCH THAT ON VALID CARD OR TIME ZONE CONTROL ACTUATOR WIRED IN SENESS THROUGH ACCESS CONTROL SYSTEM AUX RELAY SUCH THAT ON VALID CARD OR TIME ZONE KEY OVER-RIDE WILL CAUSE DOOR FORCED EVENT IN ACCESS CONTROL SYSTEM. FREE EGRESS AT ALL TIMES.