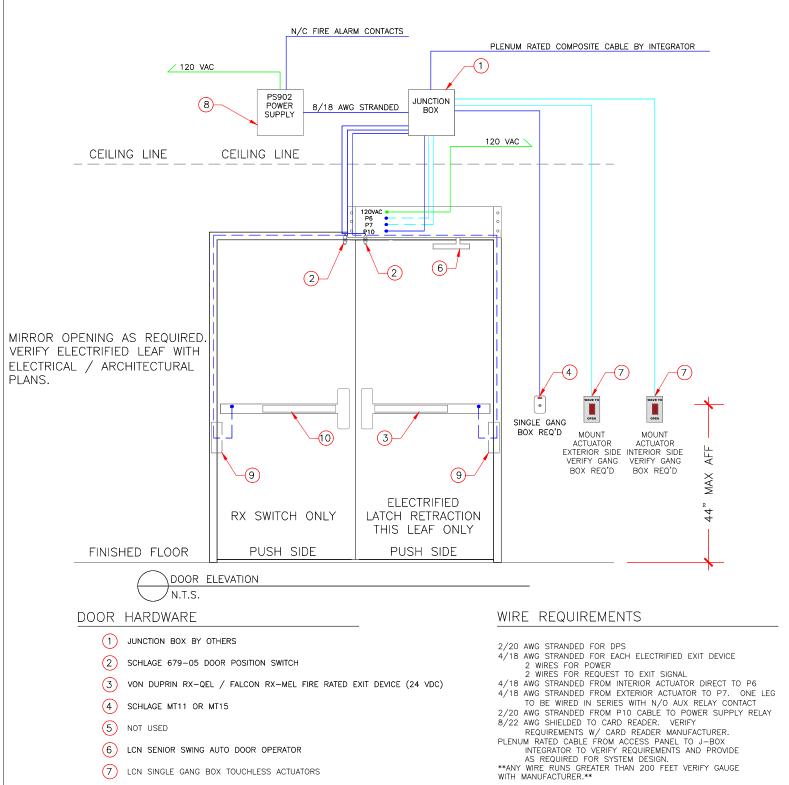

- (7) LCN SINGLE GANG BOX TOUCHLESS ACTUATORS
- (8) VON DUPRIN PS902 X 900-2RS X 900-FA
- (9)VON DUPRIN EPT10 OR EQUAL
- (10) VON DUPRIN RX OR FALCON RX FIRE RATED EXIT DEVICE

## GENERAL NOTES:

ALL LOW VOLTAGE WIRE TO RUN IN MINIMUM 3/4" CONDUIT OR INSIDE DRYWALL UNLESS NOTED OTHERWISE ALL LOW VOLTAGE WIRE TO BE STRANDED WIRE ALL GANG BOXES BY ELECTRICAL CONTRACTOR AS REQUIRED ALL LOW VOLTAGE WIRING TO BE LABELED CLEARLY AT BOTH END ALL MOUNTING HEIGHTS AS SHOWN COORDINATE MOUNTING LOCATIONS WITH ELECTRICAL/ARCHITECTURAL PLANS ANY DEVIATION FROM HARDWARE SPECIFIED IN SECTION 08710 WILL NEGATE ALL REQUIREMENTS SHOWN HEREIN AND REQUIRE NEW DRAWINGS BY OTHERS TO MATCH SUBSTITUTED HARDWARE

## **OPERATIONAL DESCRIPTION:**

DOR NORMALLY CLOSED AND LOCKED. ENTRY BY VALID CREDENTIAL AT CARD READER OR BY KEY OVER-RIDE. RX SWITCH / MOTION SENSOR SHUNTS DOOR FORCED OPEN IN ACCESS CONTROL SYSTEM. INTERIOR ACTUATOR TO START OPENING CYCLE (UNLESS ADO IS POWERED OFF) EXTERIOR ACTUATOR WIRED IN SERIES THROUGH ACCESS CONTROL SYSTEM AUX RELAY SUCH THAT ON VALID CARD OR TIME ZONE CONTROL ACTUATOR CAN BE PRESSED TO START OPENING CYCLE. KEY OVER-RIDE WILL CAUSE DOOR FORCED EVENT IN ACCESS CONTROL SYSTEM. FREE EGRESS AT ALL TIMES.