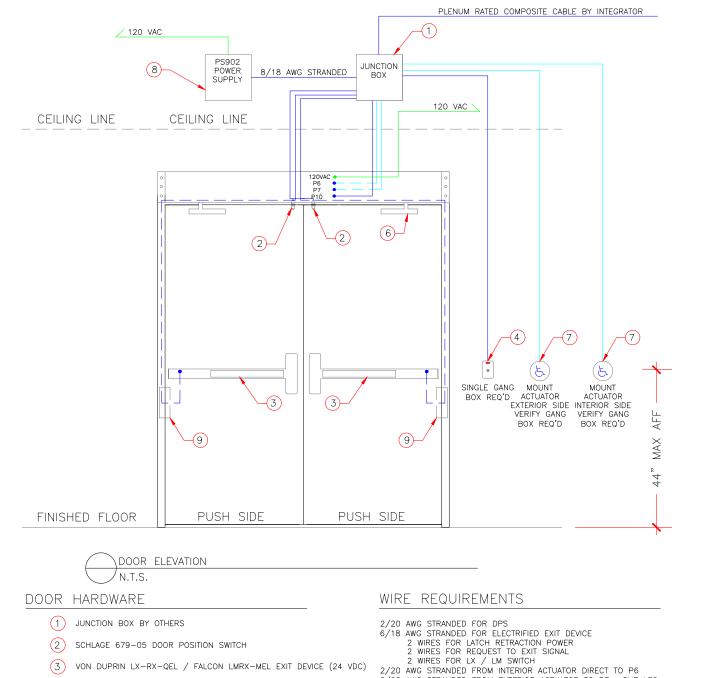

- VON DUPRIN LX-RX-QEL / FALCON LMRX-MEL EXIT DEVICE (24 VDC) (3)
- SCHLAGE MT11 OR MT15 (4)
- (5)NOT USED
- (6)LCN SENIOR SWING AUTO DOOR OPERATOR
- (7 LCN SINGLE GANG BOX WIRED ACTUATORS
- (8) VON DUPRIN PS902 X 900-2RS
- (9)VON DUPRIN EPT10 OR EQUAL

## GENERAL NOTES:

ALL LOW VOLTAGE WIRE TO RUN IN MINIMUM 3/4" CONDUIT OR INSIDE DRYWALL UNLESS NOTED OTHERWISE ALL LOW VOLTAGE WIRE TO BE STRANDED WIRE ALL GANG BOXES BY ELECTRICAL CONTRACTOR AS REQUIRED ALL LOW VOLTAGE WIRING TO BE LABELED CLEARLY AT BOTH END ALL MOUNTING HEIGHTS AS SHOWN COORDINATE MOUNTING LOCATIONS WITH ELECTRICAL/ARCHITECTURAL PLANS ANY DEVIATION FROM HARDWARE SPECIFIED IN SECTION 08710 WILL NEGATE ALL REQUIREMENTS SHOWN HEREIN AND REQUIRE NEW DRAWINGS BY OTHERS TO MATCH SUBSTITUTED HARDWARE

## OPERATIONAL DESCRIPTION:

DOR NORMALLY CLOSED AND LOCKED. ENTRY BY VALID CREDENTIAL AT CARD READER OR BY KEY OVER-RIDE. RX SWITCH / MOTION SENSOR SHUNTS DOOR FORCED OPEN IN ACCESS CONTROL SYSTEM. INTERIOR ACTUATOR TO START OPENING CYCLE (UNLESS ADD IS POWERED OFF) EXTERIOR ACTUATOR WIRED IN SENES THROUGH LX SWITCH IN EXIT DEVICE SUCH THAT ON VALID CARD OR TIME ZONE CONTROL ACTUATOR CAN BE PRESSED TO START OPENING CYCLE KEY OVER-RIDE WILL CAUSE DOOR FORCED EVENT IN ACCESS CONTROL SYSTEM. FREE EGRESS AT ALL TIMES.

Copyright 2021 Schlage Lock Company LLC.

2/20 AWG STRANDED FROM EXTERIOR ACTUATOR TO P7.

PLENUM RATED CABLE FROM ACCESS PANEL TO J-BOX INTEGRATOR TO VERIFY REQUIREMENTS AND PROVIDE

AS REQUIRED FOR SYSTEM DESIGN. \*\*ANY WIRE RUNS GREATER THAN 200 FEET VERIFY GAUGE WITH MANUFACTURER.\*\*

TO BE WIRED IN SERIES WITH N/O AUX RELAY CONTACT 2/20 AWG STRANDED FROM P10 CABLE TO POWER SUPPLY RELAY 8/22 AWG SHIELDED TO CARD READER. VERIFY REQUIREMENTS W/ CARD READER MANUFACTURER.