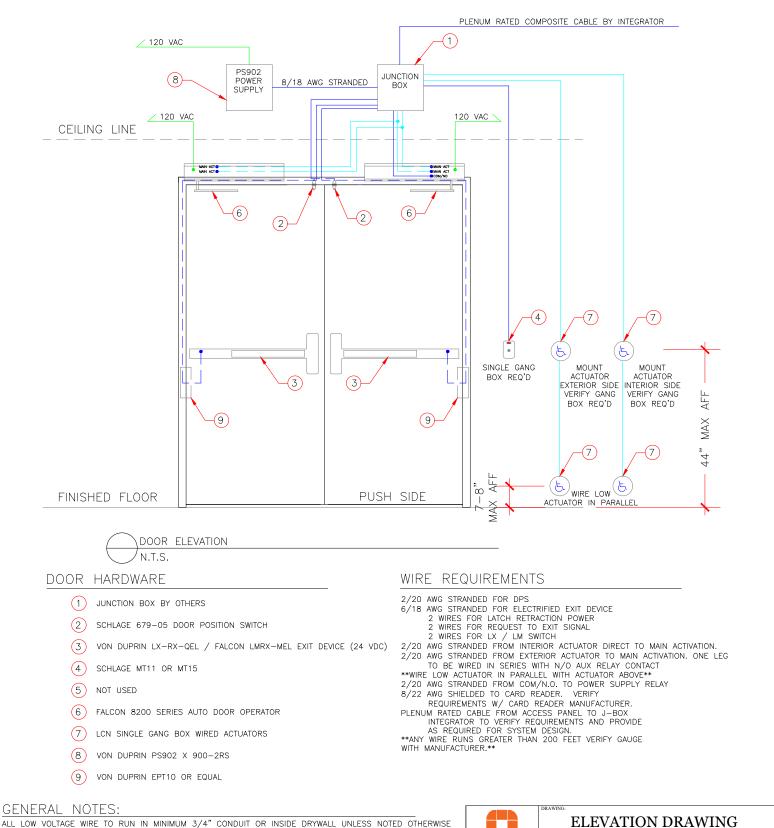

ALL LOW VOLTAGE WIRE TO RUN IN MINIMUM 3/4" CONDUIT OR INSIDE DRYWALL UNLESS NOTED OTHERWISE ALL LOW VOLTAGE WIRE TO BE STRANDED WIRE ALL GANG BOXES BY ELECTRICAL CONTRACTOR AS REQUIRED ALL LOW VOLTAGE WIRING TO BE LABELED CLEARLY AT BOTH END ALL MOUNTING HEIGHTS AS SHOWN COORDINATE MOUNTING LOCATIONS WITH ELECTRICAL/ARCHITECTURAL PLANS ANY DEVIATION FROM HARDWARE SPECIFIED IN SECTION 08710 WILL NEGATE ALL REQUIREMENTS SHOWN HEREIN AND REQUIRE NEW DRAWINGS BY OTHERS TO MATCH SUBSTITUTED HARDWARE

## OPERATIONAL DESCRIPTION:

DOR NORMALLY CLOSED AND LOCKED. ENTRY BY VALID CREDENTIAL AT CARD READER OR BY KEY OVER-RIDE. RX SWITCH / MOTION SENSOR SHUNTS DOOR FORCED OPEN IN ACCESS CONTROL SYSTEM. INTERIOR ACTUATOR TO START OPENING CYCLE (UNLESS ADD IS POWERED OFF) EXTERIOR ACTUATOR WIRED IN SENES THROUGH LX SWITCH IN EXIT DEVICE SUCH THAT ON VALID CARD OR TIME ZONE CONTROL ACTUATOR CAN BE PRESSED TO START OPENING CYCLE KEY OVER-RIDE WILL CAUSE DOOR FORCED EVENT IN ACCESS CONTROL SYSTEM. FREE EGRESS AT ALL TIMES.