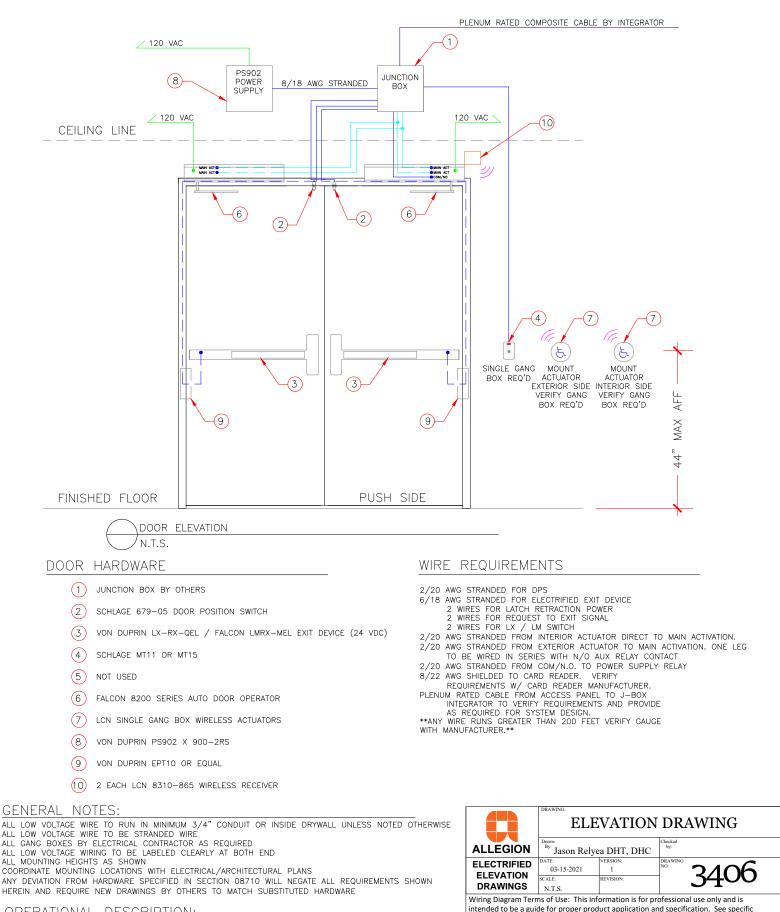

## OPERATIONAL DESCRIPTION:

DOR NORMALLY CLOSED AND LOCKED. ENTRY BY VALID CREDENTIAL AT CARD READER OR BY KEY OVER-RIDE. RX SWITCH / MOTION SENSOR SHUNTS DOOR FORCED OPEN IN ACCESS CONTROL SYSTEM. INTERIOR ACTUATOR TO START OPENING CYCLE (UNLESS ADD IS POWERED OFF) EXTERIOR ACTUATOR WIRED IN SENES THROUGH LX SWITCH IN EXIT DEVICE SUCH THAT ON VALID CARD OR TIME ZONE CONTROL ACTUATOR CAN BE PRESSED TO START OPENING CYCLE KEY OVER-RIDE WILL CAUSE DOOR FORCED EVENT IN ACCESS CONTROL SYSTEM. FREE EGRESS AT ALL TIMES.