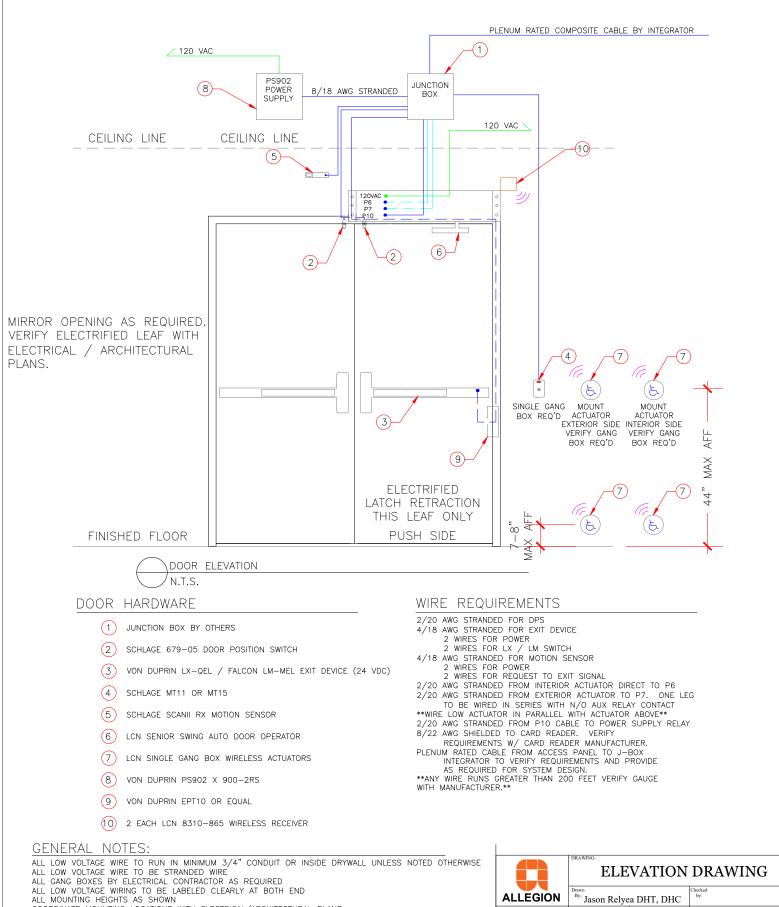

COORDINATE MOUNTING LOCATIONS WITH ELECTRICAL/ARCHITECTURAL PLANS ANY DEVIATION FROM HARDWARE SPECIFIED IN SECTION 08710 WILL NEGATE ALL REQUIREMENTS SHOWN HEREIN AND REQUIRE NEW DRAWINGS BY OTHERS TO MATCH SUBSTITUTED HARDWARE

## OPERATIONAL DESCRIPTION:

DOR NORMALLY CLOSED AND LOCKED. ENTRY BY VALID CREDENTIAL AT CARD READER OR BY KEY OVER-RIDE. RX MOTION SENSOR SHURTS DOOR FORCED OPEN IN ACCESS CONTROL. SYSTEM. INTERIOR ACTUATOR TO START OPENING CYCLE (UNLESS ADD IS POWERED OFF) EXTERIOR ACTUATOR WIRED IN SERIES THROUGH LX SWITCH IN EXIT DEVICE SUCH THAT ON VALID CARD OR TIME ZONE CONTROL ACTUATOR CAN BE PRESSED TO START OPENING CYCLE KEY OVER-RIDE WILL CAUSE DOOR FORCED EVENT IN ACCESS CONTROL SYSTEM. FREE EGRESS AT ALL TIMES.