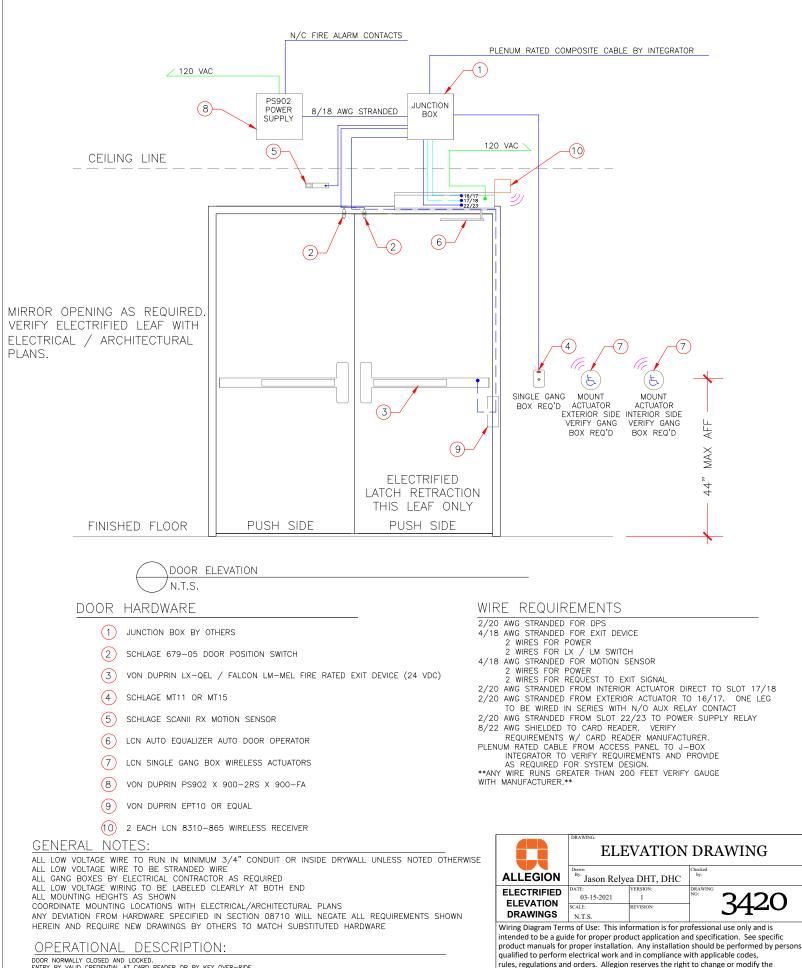

DOR NORMALLY CLOSED AND LOCKED. ENTRY BY VALID CREDENTIAL AT CARD READER OR BY KEY OVER-RIDE. RX MOTION SENSOR SHURTS DOOR FORCED OPEN IN ACCESS CONTROL. SYSTEM. INTERIOR ACTUATOR TO START OPENING CYCLE (UNLESS ADD IS POWERED OFF) EXTERIOR ACTUATOR WIRED IN SERIES THROUGH LX SWITCH IN EXIT DEVICE SUCH THAT ON VALID CARD OR TIME ZONE CONTROL ACTUATOR CAN BE PRESSED TO START OPENING CYCLE KEY OVER-RIDE WILL CAUSE DOOR FORCED EVENT IN ACCESS CONTROL SYSTEM. FREE EGRESS AT ALL TIMES.