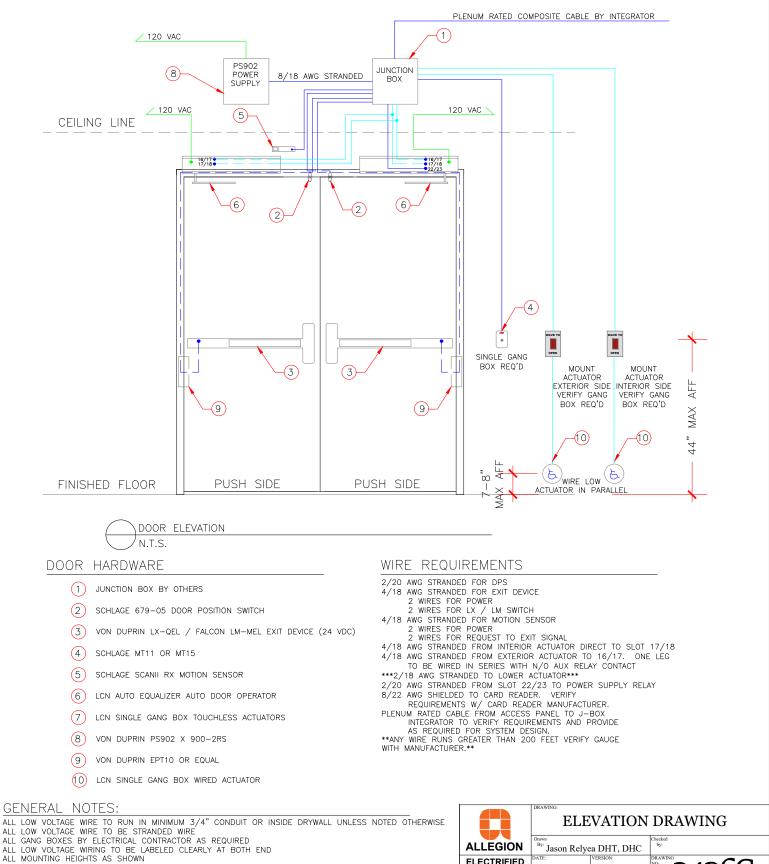

COORDINATE MOUNTING LOCATIONS WITH ELECTRICAL/ARCHITECTURAL PLANS

ANY DEVIATION FROM HARDWARE SPECIFIED IN SECTION 08710 WILL NEGATE ALL REQUIREMENTS SHOWN HEREIN AND REQUIRE NEW DRAWINGS BY OTHERS TO MATCH SUBSTITUTED HARDWARE

## OPERATIONAL DESCRIPTION:

DOR NORMALLY CLOSED AND LOCKED ENTRY BY VALID CREDENTIAL AT CARD READER OR BY KEY OVER-RIDE. EXTRY BY VALID CREDENTIAL AT CARD READER OR BY KEY OVER-RIDE. TX MOTION SENSOR SHUNTS DOOR FORCED OPEN IN ACCESS CONTROL SYSTEM. INTERIOR ACTUATOR WIED IN SERIES THROUGH LX SWITCH IN EXIT DEVICE SUCH THAT ON VALID CARD OR TIME ZONE CONTROL ACTUATOR CAN BE PRESSED TO START OPENING CYCLE KEY OVER-RIDE WILL CAUSE DOOR FORCED EVENT IN ACCESS CONTROL SYSTEM. FREE EGRESS AT ALL TIMES.

| ALLEGION                                                                          | Drawn<br>By: T D 1                   | DUT DUG   | Checked<br>by:                                                     |
|-----------------------------------------------------------------------------------|--------------------------------------|-----------|--------------------------------------------------------------------|
|                                                                                   | <sup>By:</sup> Jason Relyea DHT, DHC |           |                                                                    |
| ELECTRIFIED                                                                       | DATE:                                | VERSION:  |                                                                    |
| ELEVATION                                                                         | 03-15-2021                           | 1         | ~ <b>2726</b>                                                      |
| -                                                                                 | SCALE:                               | REVISION: |                                                                    |
| DRAWINGS                                                                          | N.T.S.                               |           | <b>J</b> 1                                                         |
| Wiring Diagram Terms of Use: This information is for professional use only and is |                                      |           |                                                                    |
|                                                                                   |                                      |           | nd specification. See specific<br>n should be performed by persons |