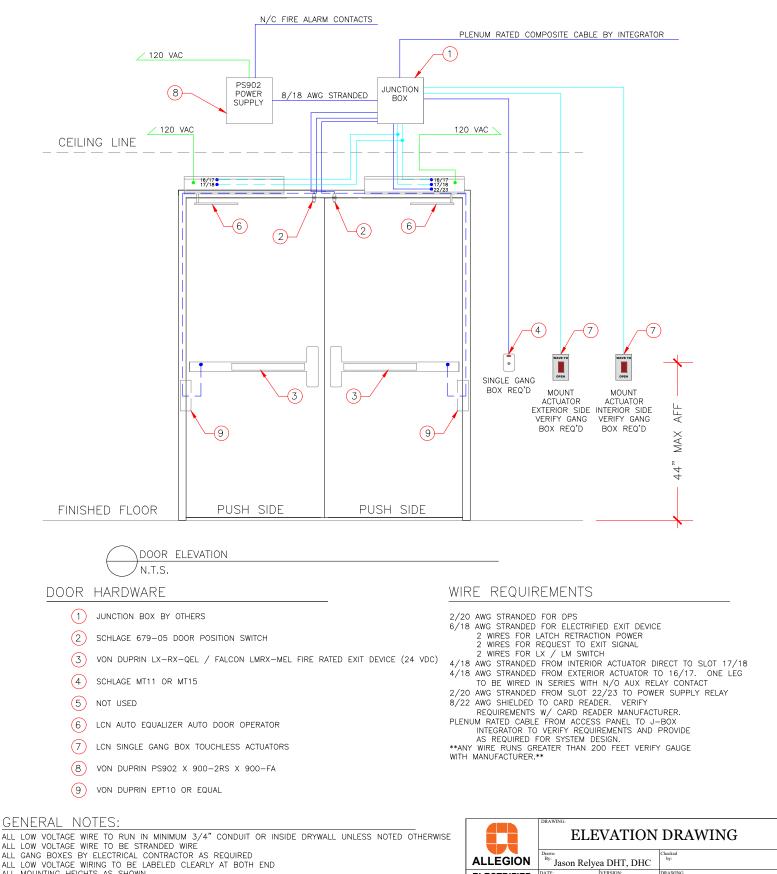

ALL GANG BOXES BY ELECTRICAL CONTRACTOR AS REQUIRED ALL LOW VOLTAGE WIRING TO BE LABELED CLEARLY AT BOTH END ALL MOUNTING HEIGHTS AS SHOWN

COORDINATE MOUNTING LOCATIONS WITH ELECTRICAL/ARCHITECTURAL PLANS ANY DEVIATION FROM HARDWARE SPECIFIED IN SECTION 08710 WILL NEGATE ALL REQUIREMENTS SHOWN HEREIN AND REQUIRE NEW DRAWINGS BY OTHERS TO MATCH SUBSTITUTED HARDWARE

## OPERATIONAL DESCRIPTION:

DOR NORMALLY CLOSED AND LOCKED. ENTRY BY VALID CREDENTIAL AT CARD READER OR BY KEY OVER-RIDE. RX SWITCH / MOTION SENSOR SHUNTS DOOR FORCED OPEN IN ACCESS CONTROL SYSTEM. INTERIOR ACTUATOR TO START OPENING CYCLE (UNLESS ADD IS POWERED OFF) EXTERIOR ACTUATOR WIRED IN SENES THROUGH LX SWITCH IN EXIT DEVICE SUCH THAT ON VALID CARD OR TIME ZONE CONTROL ACTUATOR CAN BE PRESSED TO START OPENING CYCLE KEY OVER-RIDE WILL CAUSE DOOR FORCED EVENT IN ACCESS CONTROL SYSTEM. FREE EGRESS AT ALL TIMES.