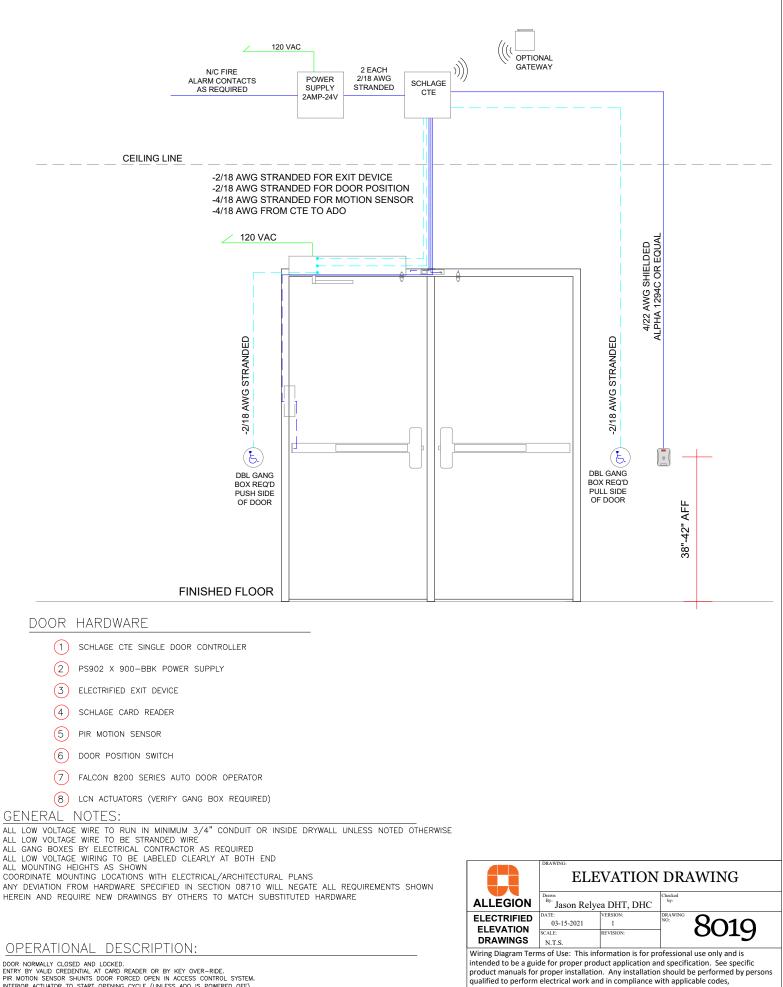

DOOR NORMALLY CLOSED AND LOCKED. ENTRY BY VALID CREDENTIAL AT CARD READER OR BY KEY OVER-RIDE. PIR MOTION SENSOR SHUNTS DOOR FORCED OPEN IN ACCESS CONTROL SYSTEM. INTERIOR ACTUATOR TO START OPENING CYCLE (UNLESS ADD IS POWERED OFF) EXTERIOR ACTUATOR WIRED IN SERIES THROUGH ACCESS CONTROL SYSTEM AUX RELAY SUCH THAT ON VALID CARD OR TIME ZONE CONTROL ACTUATOR CAN BE PRESSED TO START OPENING CYCLE. KEY OVER-RIDE WILL CAUSE DOOR FORCED EVENT IN ACCESS CONTROL SYSTEM. FREE EGRESS AT ALL TIMES.