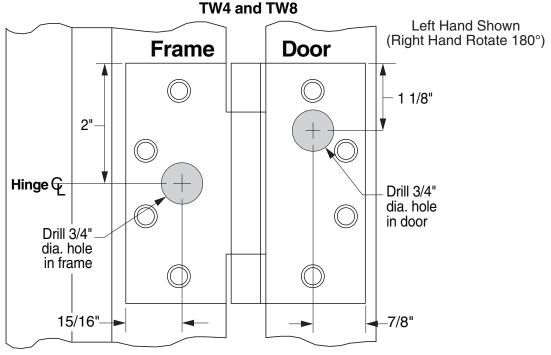

## IVES.

3 KNUCKLE 4" ELECTRIC FULL MORTISE HINGE TEMPLATE

**ALLEGION** 

INST.4-3KEHG A

© 2020 Allegion INST.4-3KEHG Rev. 08/20-a

Note: Dimensions in ( ) are millimeters