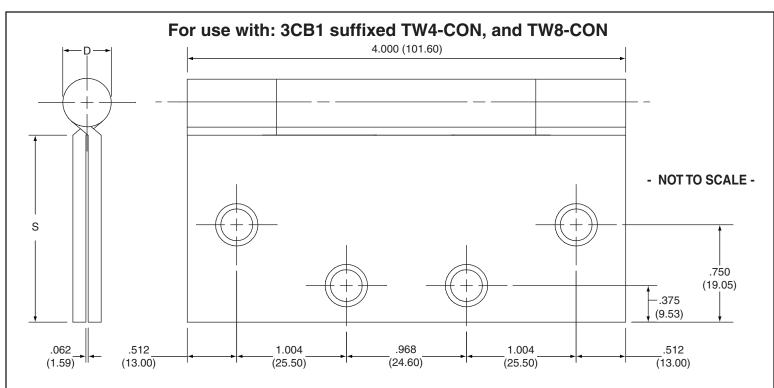

|             |              |             | (D) Knuckle  | (S) Distance From Edge of Leaf to Swage Line |
|-------------|--------------|-------------|--------------|----------------------------------------------|
| Hinge Model | Hinge Weight | Metal Gauge | ` Diameter   | 4 x 4 (101.60 x 101.60)                      |
| 3CB1        | Standard     | .130 (3.30) | .609 (15.48) | 1.625 (41.28)                                |

Machine Screw Size: 12-24 x 1/2" F.H. Wood Screw Size: #12 x 11/4" F.H.

1. Round Corners (RC) application will have  $1\!\!/4$  (6.35) and 5/8" (15.88) radius corners, but will conform to template as shown above the other radius corners.

2. Hospital Tip (HT) and Wide Throw (WT) applications will conform to template as shown above.

## **Customer Service**

1-877-671-7011 www.allegion.com/us IVES HINGES ARE MADE IN SIZE, GAUGE AND WITH SCREW HOLES LOCATED TO CONFORM TO ANSI - A156.7.