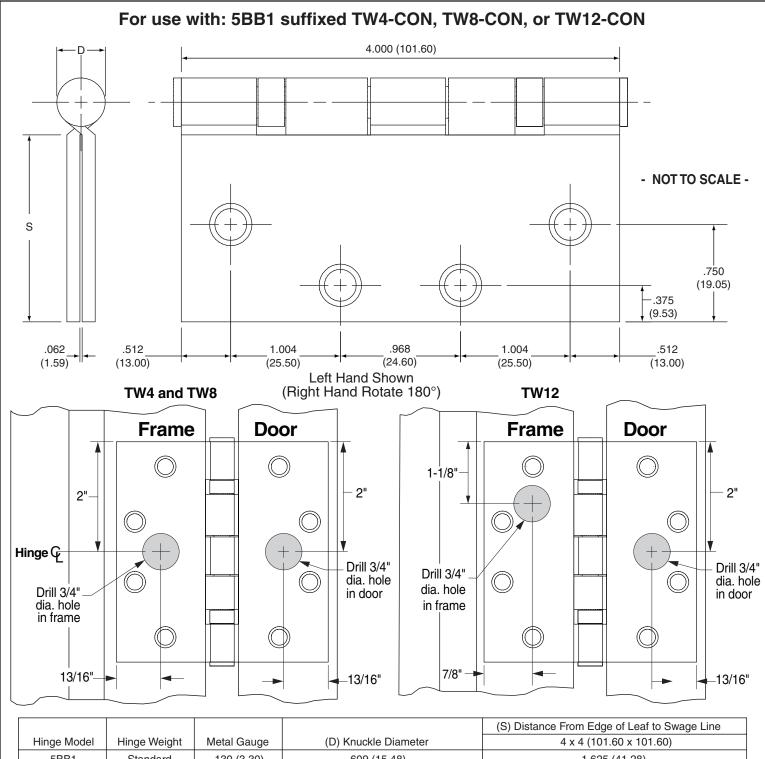

|             |              |             |                      | (S) Distance From Edge of Leaf to Swage Line |
|-------------|--------------|-------------|----------------------|----------------------------------------------|
| Hinge Model | Hinge Weight | Metal Gauge | (D) Knuckle Diameter | 4 x 4 (101.60 x 101.60)                      |
| 5BB1        | Standard     | .130 (3.30) | .609 (15.48)         | 1.625 (41.28)                                |

Machine Screw Size: 12-24 x 1/2" F.H. Wood Screw Size: #12 x 11/4" F.H.

## Notes:

- 1. Round Corners (RC) application will have ½" (6.35) and 5/8" (15.88) radius corners, but will conform to template as shown above the other radius corners.
- 2. Hospital Tips (HT) application will conform to template as shown above.

## 5 KNUCKLE 4" ELECTRIC FULL MORTISE HINGE TEMPLATE

Note: Dimensions in ( ) are millimeters

INST.4-5KEHG a Number

© 2020 Allegion INST.4-5KEHG Rev. 08/20-a