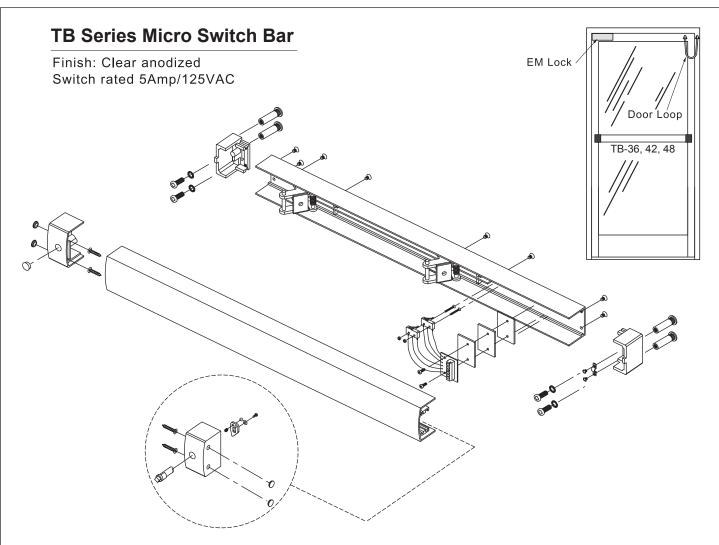

TB Series bar is designed for emergency exit doors (or other large-scale outswing door) with a pressure push to switch to unlock of the door for exit. Available in 36" (914mm), 42" (1066mm), and 48" (1219mm) lengths.