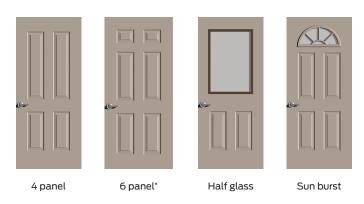

and reinforced with a full height 16 gauge steel channel projection welded at a maximum of 5" on center with an additional 9 gauge reinforcement plate at each hinge location, providing over <sup>3</sup>/<sub>16</sub>" total reinforcement
- 16 gauge flush top and inverted bottom channels projection welded to both skins every 2 1/2" on center
- Lock edge is non-beveled and reinforced with a continuous 16 gauge channel, mortise and cylindrical lock reinforcements are integral 16 gauge reinforcements
- Doors are thoroughly cleaned, phosphatized and primed with a coat of force cured rust inhibiting primer that meets and/or exceeds the requirements of ANSI A250.10 (120 hour continuous salt spray test per ASTM B117 and 240 hour continuous humidity test per ASTM D4585)

#### Traditional designs



### High definition designs



For technical information and specifications, view the tech data manual at republicdoor.com.

#### **About Allegion**

Allegion (NYSE: ALLE) is a global pioneer in seamless access, with leading brands like CISA®, Interflex®, LCN®, Schlage®, SimonsVoss® and Von Duprin®. Focusing on security around the door and adjacent areas, Allegion secures people and assets with a range of solutions for homes, businesses, schools and institutions.

For more, visit www.allegion.com



© 2023 Allegion 011935, Rev. 05/23 www.allegion.com/us

<sup>\*</sup> Available in DP and DL Series.