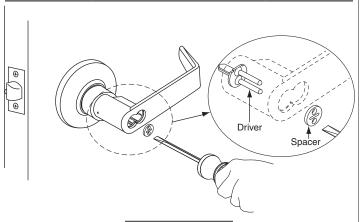

## Install SPACER(s)

- a. If needed, remove core with control key.
- b. Loosely place one spacer on tip of flat-head screwdriver.
- c. Use screwdriver to slide spacer through lever and onto driver.
- d. Repeat until specified number of spacers are in place. (See chart)

|           |  |              | N     | Number of Spacers |   |  |
|-----------|--|--------------|-------|-------------------|---|--|
| Lock      |  | Lever Design | 6-Pin | 7-Pin             | П |  |
| AL-Series |  | SAT (Saturn) | 2     | 1                 |   |  |