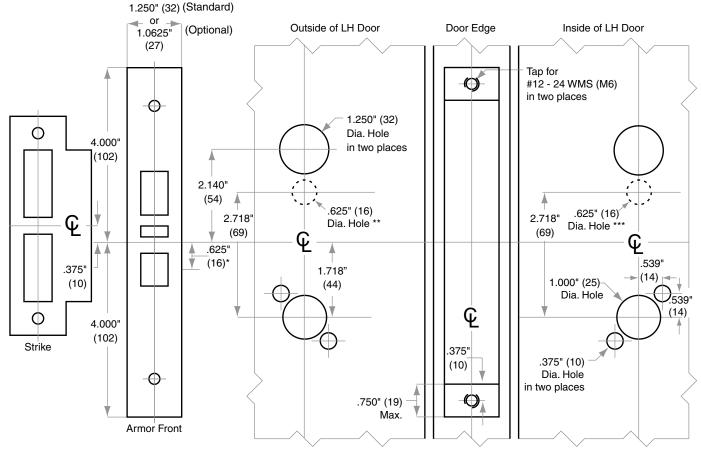

## For Case and Strike dimensions, see Template L1 Refer to Template L1 for information to prepare the door for wire routing

## Left Hand (LH) Door Shown

\* Centerline of Armor Front to Centerline of Latch dimension

- \*\* Additional preparation for L283-721, L283-722, L283-723, L283-724
- \*\*\* Additional preparation for L283-711, L283-712, L283-713, L283-714

Dimensions shown in parentheses () are in millimeters.

© 2024 Allegion L817 Rev. 06/24 www.allegion.com/us DRAWING IS NOT TO SCALE! Customer service: 877-671-7011

We can help you find the correct guide for your product and application! Door preparation template