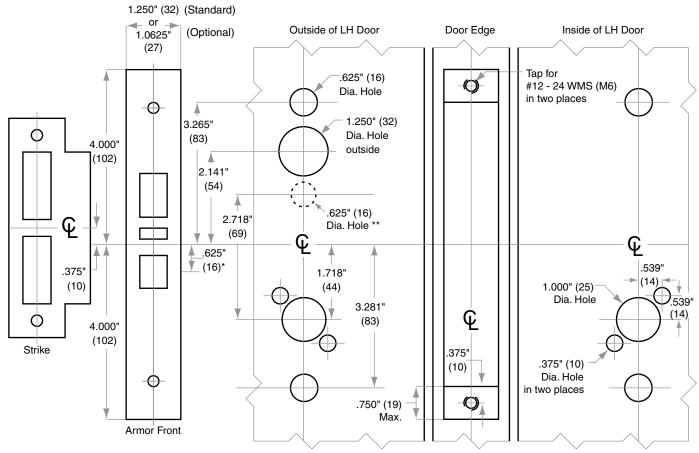

## For Case and Strike dimensions, see Template L1 Refer to Template L1 for information to prepare the door for wire routing

## Left Hand (LH) Door Shown

\* Centerline of Armor Front to Centerline of Latch dimension

\*\* Additional preparation for L283-721, L283-722, L283-723, L283-724

Dimensions shown in parentheses () are in millimeters.