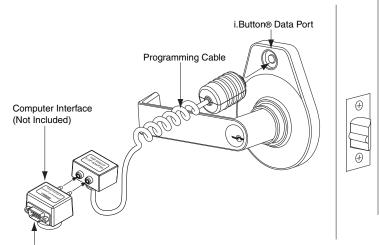

## **SCHLAGE**<sub>®</sub> Installation Instructions

NOTE: This package only includes a Programming Cable. Computer Interface module and 9-Pin cable are included in the Locknetics® Computer Programming Kit.

- Snap Programming Cable into i.Button® Data Port. (e.PRIMUS DE-Series lock shown)
- Insert Computer Interface (label side up) into Programming Cable as shown below.

For 9-Pin Cable connection to computer