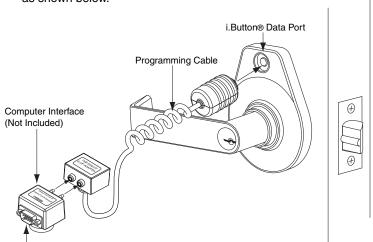

## **SCHLAGE**<sub>®</sub> Installation Instructions

NOTE: This package only includes a Programming Cable. Computer Interface module and 9-Pin cable are included in the Locknetics® Computer Programming Kit.

- Snap Programming Cable into i.Button® Data Port. (e.PRIMUS DE-Series lock shown)
- Insert Computer Interface (label side up) into Programming Cable as shown below.

For 9-Pin Cable connection to computer