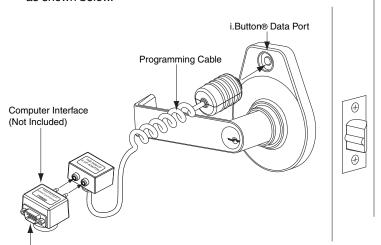

## **SCHLAGE**® Installation Instructions

NOTE: This package only includes a Programming Cable. Computer Interface module and 9-Pin cable are included in the Locknetics® Computer Programming Kit.

- Snap Programming Cable into i.Button® Data Port. (e.PRIMUS DE-Series lock shown)
- Insert Computer Interface (label side up) into Programming Cable as shown below.

For 9-Pin Cable connection to computer

©2001 Ingersoll-Rand Company Printed in U.S.A. **P512-031** Rev. 05/02