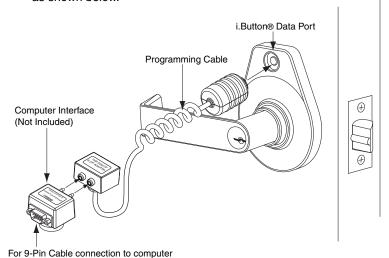

## **SCHLAGE**<sub>®</sub> Installation Instructions

NOTE: This package only includes a Programming Cable. Computer Interface module and 9-Pin cable are included in the Locknetics® Computer Programming Kit.

- Snap Programming Cable into i.Button® Data Port. (e.PRIMUS DE-Series lock shown)
- Insert Computer Interface (label side up) into Programming Cable as shown below.

©2001 Ingersoll-Rand Company Printed in U.S.A. **P512-031** Rev. 05/02

For 9-Pin Cable connection to computer

©2001 Ingersoll-Rand Company Printed in U.S.A. **P512-031** Rev. 05/02