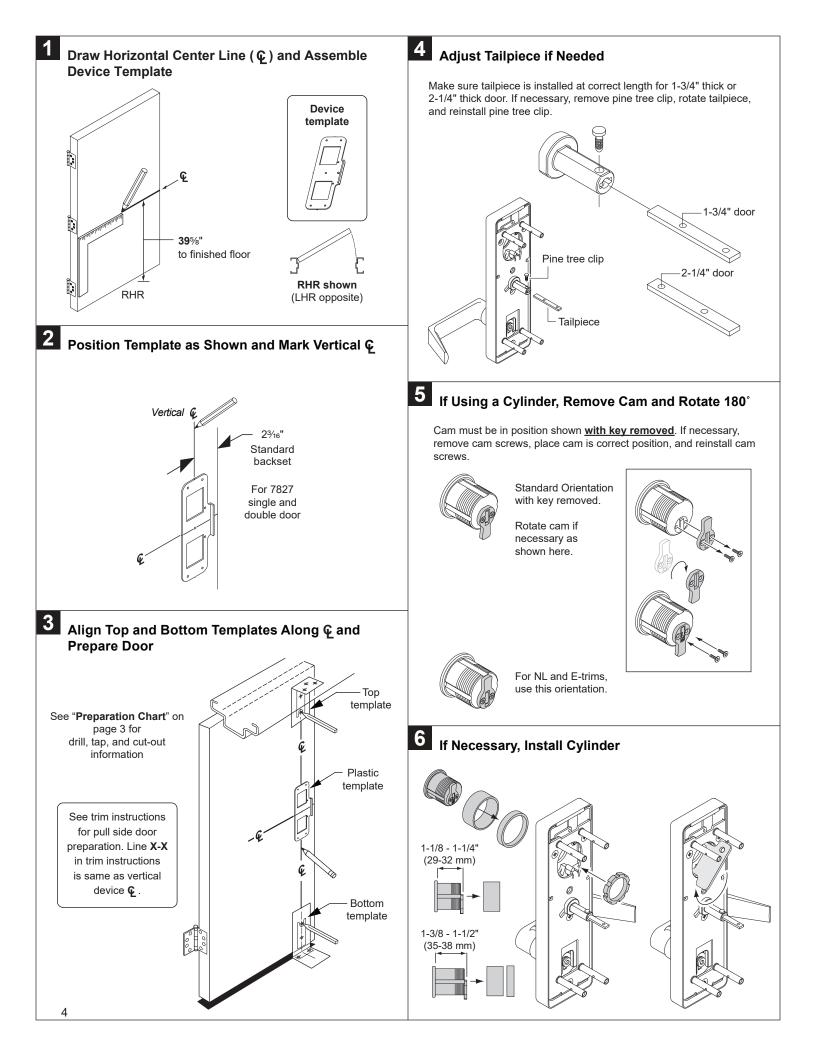

|
|      | #10 x 1-1/2" Wood screw               | - Wood frame                                                     |
| 6    | #10-12 x 10-24 x 1-1/4" Combination — | — Metal or wood frame                                            |
| 6    | #10-12 x 10-24 x 1-1/4" Combination   | — Variable floor surfaces                                        |
|      | #8-32 X 1/4" —                        | - Latch covers                                                   |
|      | (                                     | — Metal or wood door                                             |
| J J. | #8-18 x 3/8" Thread cutting           | - Center case cover                                              |

## **PREPARATION CHART**

## Go to instructions on next page before using Preparation Chart









## **CUT TOP ROD**