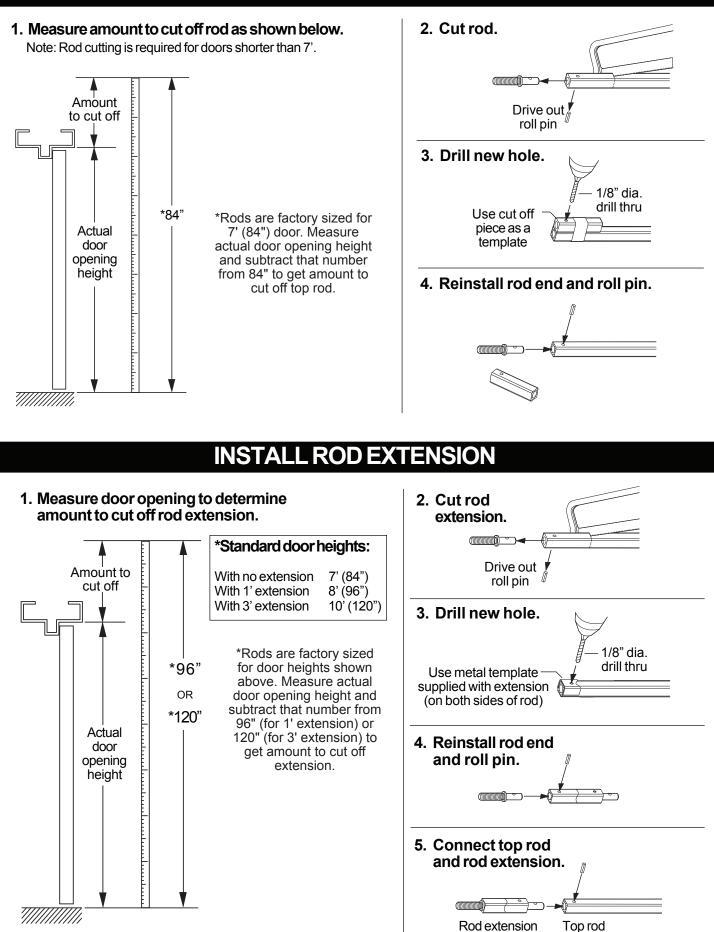

/2" Wood screw               | - Wood frame                                                     |
| 6    | #10-12 x 10-24 x 1-1/4" Combination — | — Metal or wood frame                                            |
| 6    | #10-12 x 10-24 x 1-1/4" Combination   | — Variable floor surfaces                                        |
|      | #8-32 X 1/4" —                        | - Latch covers                                                   |
|      | (                                     | — Metal or wood door                                             |
| J J. | #8-18 x 3/8" Thread cutting           | - Center case cover                                              |

## **PREPARATION CHART**

## Go to instructions on next page before using Preparation Chart









## **CUT TOP ROD**