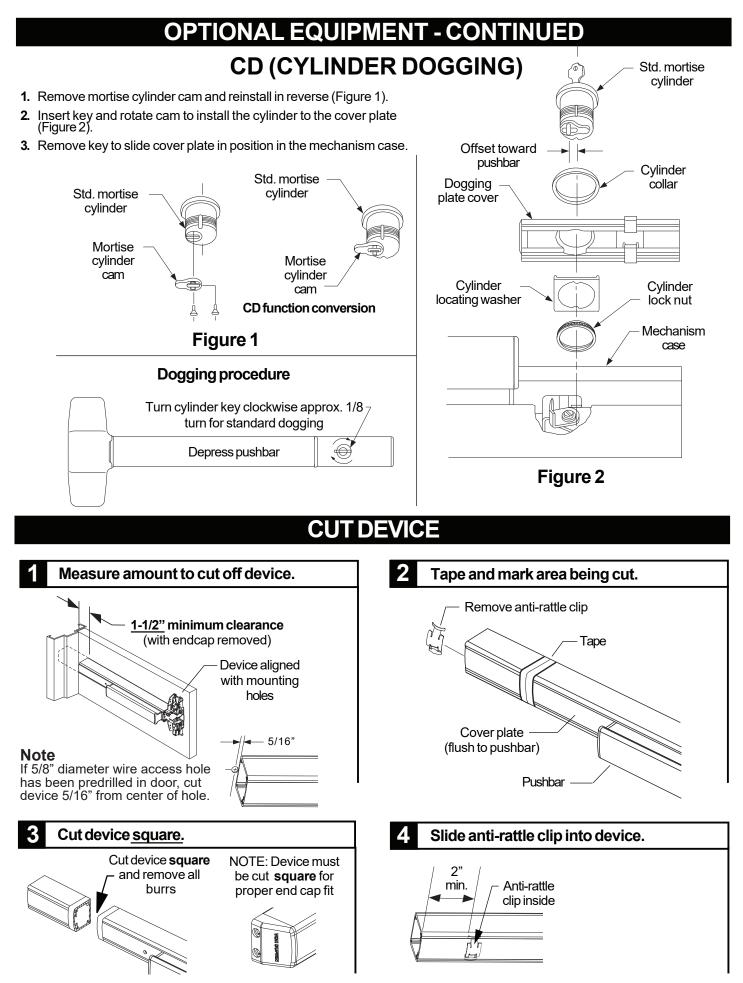

" Wood screw               | - Wood frame                                                     |
| 6    | #10-12 x 10-24 x 1-1/4" Combination — | — Metal or wood frame                                            |
| 6    | #10-12 x 10-24 x 1-1/4" Combination   | — Variable floor surfaces                                        |
|      | #8-32 X 1/4" —                        | - Latch covers                                                   |
|      | (                                     | — Metal or wood door                                             |
| J J. | #8-18 x 3/8" Thread cutting           | - Center case cover                                              |

## **PREPARATION CHART**

## Go to instructions on next page before using Preparation Chart









## **CUT TOP ROD**