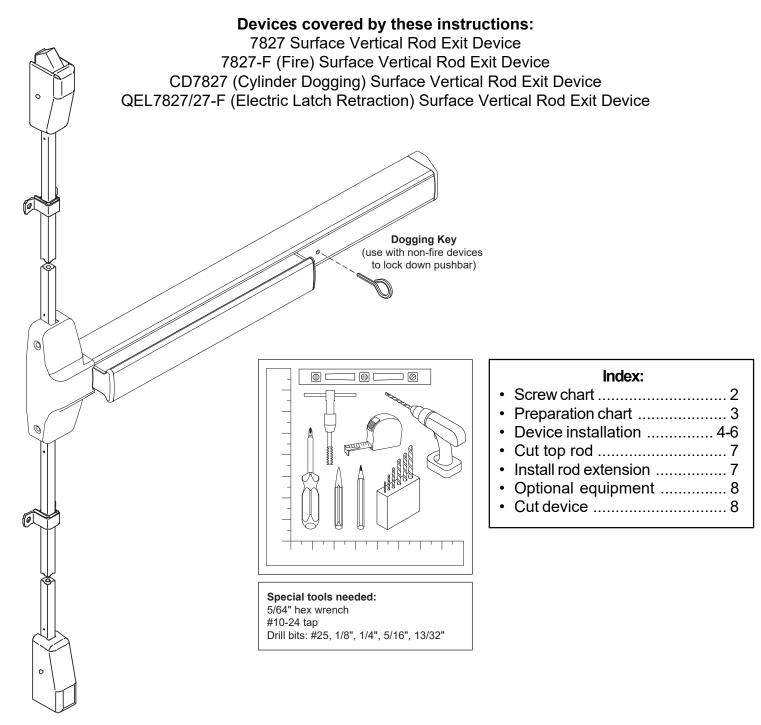

Surface Vertical Rod Exit Device

7827

## **VON DUPRIN**.

Installation Instructions





| Customer Service |                     |
|------------------|---------------------|
| 1-877-671-7011   | www.allegion.com/us |

© Allegion 2024 Printed in U.S.A. 47986706 Rev. 04/24-a

|      | SCREW CHART                           |                                                                  |
|------|---------------------------------------|------------------------------------------------------------------|
|      | () #10-24 X 1"                        | <ul> <li>Surface mount or<br/>Sex bolts (1-3/4" door)</li> </ul> |
|      | (]                                    | — Sex bolts (2-1/4" door)                                        |
|      | #10 x 1-1/4" Wood screw               | - Surface mount (wood)                                           |
|      | - Packaged with trim