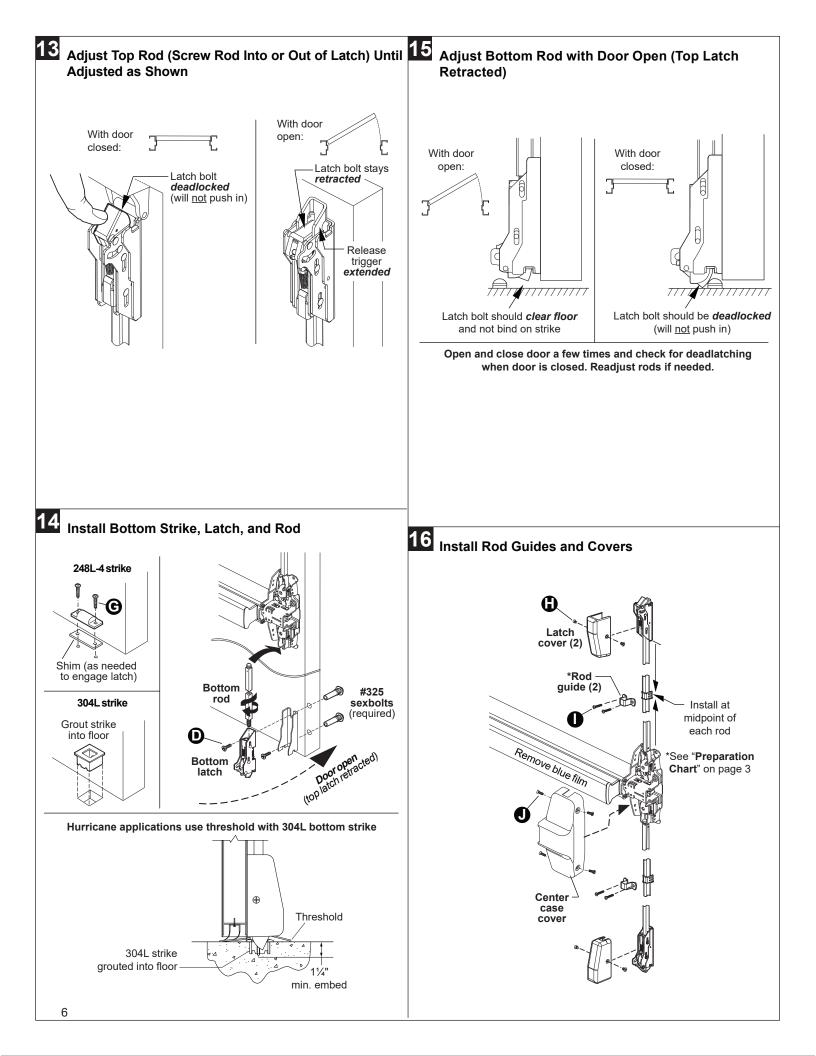

|
|      | #10 x 1-1/2" Wood screw               | - Wood frame                                                     |
| 6    | #10-12 x 10-24 x 1-1/4" Combination — | — Metal or wood frame                                            |
| 6    | #10-12 x 10-24 x 1-1/4" Combination   | — Variable floor surfaces                                        |
|      | #8-32 X 1/4" —                        | - Latch covers                                                   |
|      | (                                     | — Metal or wood door                                             |
| J J. | #8-18 x 3/8" Thread cutting           | - Center case cover                                              |

## **PREPARATION CHART**

## Go to instructions on next page before using Preparation Chart









## **CUT TOP ROD**