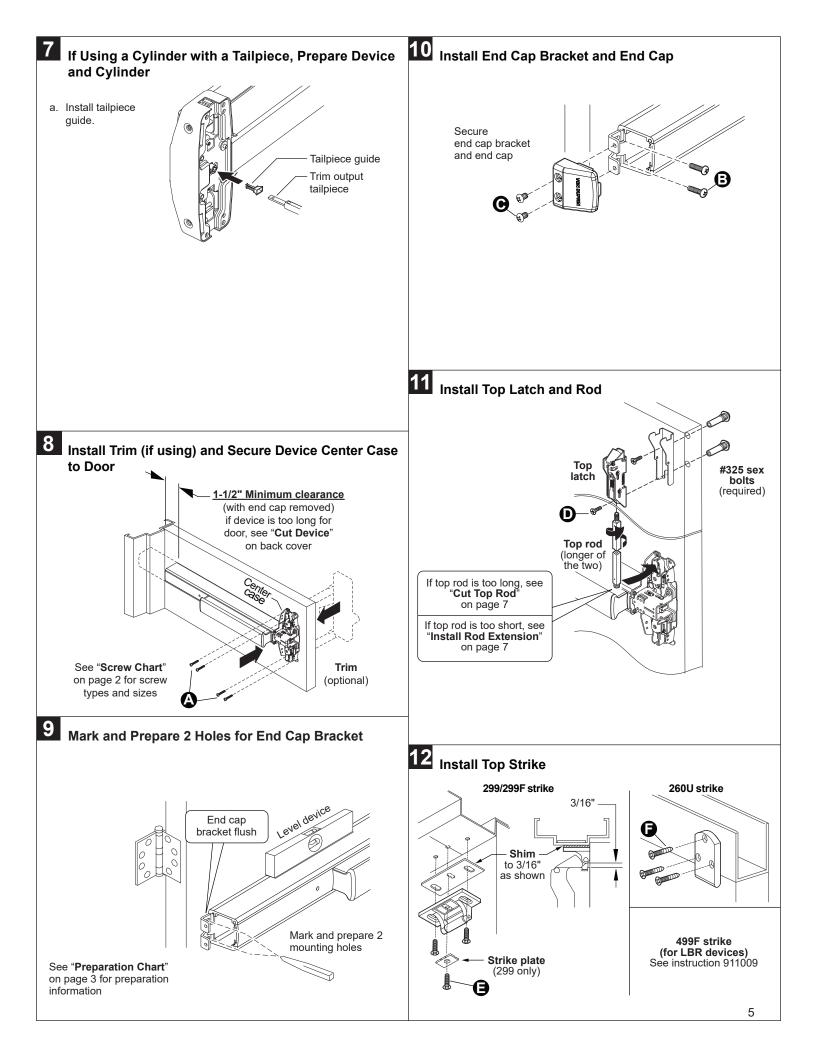

|
|      | #10 x 1-1/2" Wood screw               | - Wood frame                                                     |
| 6    | #10-12 x 10-24 x 1-1/4" Combination — | — Metal or wood frame                                            |
| 6    | #10-12 x 10-24 x 1-1/4" Combination   | — Variable floor surfaces                                        |
|      | #8-32 X 1/4" —                        | - Latch covers                                                   |
|      | (                                     | — Metal or wood door                                             |
| J J. | #8-18 x 3/8" Thread cutting           | - Center case cover                                              |

## **PREPARATION CHART**

## Go to instructions on next page before using Preparation Chart









## **CUT TOP ROD**