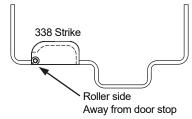

### Install Top Strike and Ratchet Release

6

#### **TOP STRIKE** 6" min. 1" min. 1/8" © Double door application Latch bolt **©** Latch bolt RHR door LHR door -1-5/16" Edge of stop 21/32" 15/16"-**13/16** 13/32" 1-5/8" Inside roller edge 13/32"\_ <sup>-</sup>15/16" 1/4" dia. –/ 82° csk. x 3/8" Inside **4**-1-7/8"**→** roller edge dia. in frame