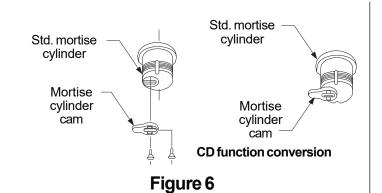

### **OPTIONAL EQUIPMENT - CONTINUED**

- 2. Insert key and rotate cam to install the cylinder to the cover plate (Figure 7).
- 3. Remove key to slide cover plate in position in the mechanism case.

### **Dogging procedure**

Std. mortise cylinder

Figure 7