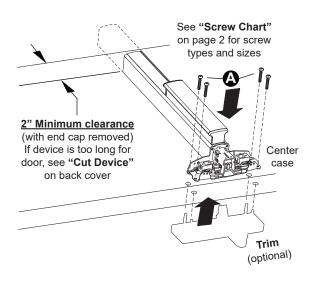

reinstall pine tree clip.



## If Using a Cylinder, Remove Cam and Rotate 180°

Cam must be in position shown **with key removed**. If necessary, remove cam screws, place cam is correct position, and reinstall cam screws.



Standard Orientation with key removed.

Rotate cam if necessary as shown here.





For NL and E-trims, use this orientation.

## 6 If Necessary, Install Cylinder.



# If Using a Cylinder with a Tailpiece, Prepare Device and Cylinder

a. Install tailpiece guide.



# Assemble Rods and Latches and Adjust Length for Proper Door Height

Follow red and blue instruction cards on rods to set initial rod length



# 9 Install Rods and Latches as Shown

Note: Fire devices use brackets on both sides of latches



5

# Secure Device to Door as Shown, then Hang Door on Frame





### Install Top Strike and Ratchet Release







6









### **ADJUST RODS**



- 8. Depress pushbar and release.
- **9.** Make sure top latch bolt stays retracted as shown.



- **10.** Install bottom adjusting screw through bottom rod (Figure 2).
- **11.** With top latch bolt still retracted, adjust bottom rod so latch bolt clears floor and bottom strike.



- 12. Turn bottom locking screw in. Do not over-tighten.
- **13.** Check device operation by opening and closing door several times from the outside.

#### Redo adjustment procedure if:

- Top latchbolt is not held retracted
- Bottom latchbolt does not clear floor and bottom strike

### FRAME PREPARATION

#### **TOP STRIKE** 6" min. 1" min. 1/8" © Double door application Latch bolt **©** Latch bolt RHR door LHR door -1-5/16"