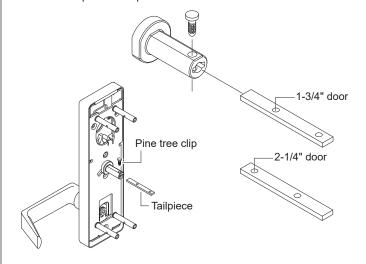

### 4 Adjust Tailpiece if Needed

Make sure tailpiece is installed at correct length for 1-3/4" thick or 2-1/4" thick door. If necessary, remove pine tree clip, rotate tailpiece, and reinstall pine tree clip.

# If Using a Cylinder with a Tailpiece, Prepare Device and Cylinder

a. Install tailpiece guide.