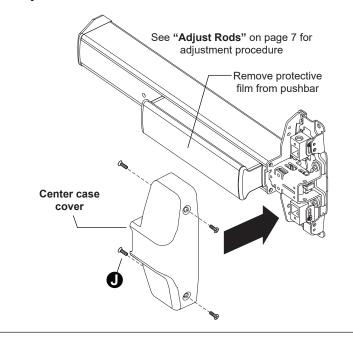

| SCREWCHART           |                                                                                                                                                                                                                                                                                                                                                                                                                                                                                                                                                                                                                                                                                                                                                                                                                                                                                                                                                                                                                                                                                                                                                                                                                                                                                                                                                                                                                                                                                                                                                                                                                                                                                                                                                                                                                                                                                                                                                                                                                                                                                                                               |                         |
|----------------------|-------------------------------------------------------------------------------------------------------------------------------------------------------------------------------------------------------------------------------------------------------------------------------------------------------------------------------------------------------------------------------------------------------------------------------------------------------------------------------------------------------------------------------------------------------------------------------------------------------------------------------------------------------------------------------------------------------------------------------------------------------------------------------------------------------------------------------------------------------------------------------------------------------------------------------------------------------------------------------------------------------------------------------------------------------------------------------------------------------------------------------------------------------------------------------------------------------------------------------------------------------------------------------------------------------------------------------------------------------------------------------------------------------------------------------------------------------------------------------------------------------------------------------------------------------------------------------------------------------------------------------------------------------------------------------------------------------------------------------------------------------------------------------------------------------------------------------------------------------------------------------------------------------------------------------------------------------------------------------------------------------------------------------------------------------------------------------------------------------------------------------|-------------------------|
|                      | #10-24 x 1"———————————————————————————————————                                                                                                                                                                                                                                                                                                                                                                                                                                                                                                                                                                                                                                                                                                                                                                                                                                                                                                                                                                                                                                                                                                                                                                                                                                                                                                                                                                                                                                                                                                                                                                                                                                                                                                                                                                                                                                                                                                                                                                                                                                                                                | Sex bolts (1-3/4" door) |
|                      | - Packaged with trim - #10-24 x 1-3/8" — #10-24 x 1-7/8" — #10-24 |                         |
| B                    | #10-24 x 3/4" #10-24 x 1-1/8" #10-24 x 1-1/8"                                                                                                                                                                                                                                                                                                                                                                                                                                                                                                                                                                                                                                                                                                                                                                                                                                                                                                                                                                                                                                                                                                                                                                                                                                                                                                                                                                                                                                                                                                                                                                                                                                                                                                                                                                                                                                                                                                                                                                                                                                                                                 | Sex bolts (1-3/4" door) |
| <b>6</b>             | #10-16 X 3/8" Thread cutting —                                                                                                                                                                                                                                                                                                                                                                                                                                                                                                                                                                                                                                                                                                                                                                                                                                                                                                                                                                                                                                                                                                                                                                                                                                                                                                                                                                                                                                                                                                                                                                                                                                                                                                                                                                                                                                                                                                                                                                                                                                                                                                | — Endcap                |
| <b>D</b>             | #10-32 X 1/4"————————————————————————————————————                                                                                                                                                                                                                                                                                                                                                                                                                                                                                                                                                                                                                                                                                                                                                                                                                                                                                                                                                                                                                                                                                                                                                                                                                                                                                                                                                                                                                                                                                                                                                                                                                                                                                                                                                                                                                                                                                                                                                                                                                                                                             | Bracket to latch        |
| <b>a</b>             | #10-24 X 1/2"                                                                                                                                                                                                                                                                                                                                                                                                                                                                                                                                                                                                                                                                                                                                                                                                                                                                                                                                                                                                                                                                                                                                                                                                                                                                                                                                                                                                                                                                                                                                                                                                                                                                                                                                                                                                                                                                                                                                                                                                                                                                                                                 | Bracket to door         |
|                      | Rod adjusting screw                                                                                                                                                                                                                                                                                                                                                                                                                                                                                                                                                                                                                                                                                                                                                                                                                                                                                                                                                                                                                                                                                                                                                                                                                                                                                                                                                                                                                                                                                                                                                                                                                                                                                                                                                                                                                                                                                                                                                                                                                                                                                                           | — Retaining clip        |
| G                    | #8-32 X 5/16" ————————————————————————————————————                                                                                                                                                                                                                                                                                                                                                                                                                                                                                                                                                                                                                                                                                                                                                                                                                                                                                                                                                                                                                                                                                                                                                                                                                                                                                                                                                                                                                                                                                                                                                                                                                                                                                                                                                                                                                                                                                                                                                                                                                                                                            | — Retaining clip        |
| 0                    | #10-24 X 1/2" —                                                                                                                                                                                                                                                                                                                                                                                                                                                                                                                                                                                                                                                                                                                                                                                                                                                                                                                                                                                                                                                                                                                                                                                                                                                                                                                                                                                                                                                                                                                                                                                                                                                                                                                                                                                                                                                                                                                                                                                                                                                                                                               | - 338 strike            |
| <b>o</b> \$\bar{1}\$ | #10-24 X 1-1/2"                                                                                                                                                                                                                                                                                                                                                                                                                                                                                                                                                                                                                                                                                                                                                                                                                                                                                                                                                                                                                                                                                                                                                                                                                                                                                                                                                                                                                                                                                                                                                                                                                                                                                                                                                                                                                                                                                                                                                                                                                                                                                                               | Ratchet release         |
| 0                    | #8-18 x 3/8" Thread cutting                                                                                                                                                                                                                                                                                                                                                                                                                                                                                                                                                                                                                                                                                                                                                                                                                                                                                                                                                                                                                                                                                                                                                                                                                                                                                                                                                                                                                                                                                                                                                                                                                                                                                                                                                                                                                                                                                                                                                                                                                                                                                                   | — Center case cover     |