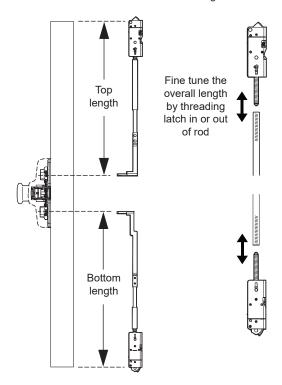

# Assemble Rods and Latches and Adjust Length for Proper Door Height

Follow red and blue instruction cards on rods to set initial rod length