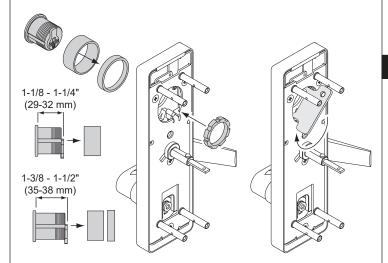

## Prepare Door per Preparation Chart on Page 3

### 4 Adjust Tailpiece if Needed

Make sure tailpiece is installed at correct length for 1-3/4" thick or 2-1/4" thick door. If necessary, remove pine tree clip, rotate tailpiece, and reinstall pine tree clip.