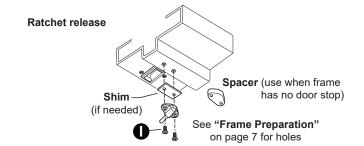

### Install Top Strike and Ratchet Release

6

### RATCHET RELEASE C Latch case -7/16" #25 drill #10-24 tap, 2 places 9/16"-- 1**-**1/8" DO NOT USE SLOTS FOR POSITIONING. DRILL HOLES AS INDICATED HERE. Reinforcing required Plunger must go thru hole in door. Adjust so plunger Plunger releases latch bolt when door is closed.