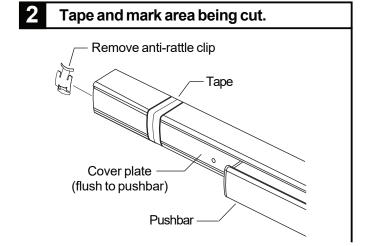

door -1-5/16" Edge of stop 21/32" 15/16"-**13/16** 13/32" 1-5/8" Inside roller edge 13/32"\_ <sup>-</sup>15/16" 1/4" dia. –/ 82° csk. x 3/8" Inside **4**-1-7/8"**→** roller edge dia. in frame

### RATCHET RELEASE C Latch case -7/16" #25 drill #10-24 tap, 2 places 9/16"-- 1**-**1/8" DO NOT USE SLOTS FOR POSITIONING. DRILL HOLES AS INDICATED HERE. Reinforcing required Plunger must go thru hole in door. Adjust so plunger Plunger releases latch bolt when door is closed.

### **OPTIONAL EQUIPMENT - CONTINUED**



- 2. Insert key and rotate cam to install the cylinder to the cover plate (Figure 7).
- 3. Remove key to slide cover plate in position in the mechanism case.



### **Dogging procedure**





Std. mortise cylinder

Figure 7

### **CUT DEVICE**

### Measure amount to cut off device.





### 3 Cut device square.



### 4 Slide anti-rattle clip into device.