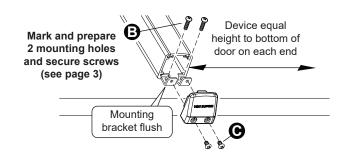

# Determine Correct Backset, then Mark 4 Holes for Device Center Case Using Template

Mark centerline using measuring tape. Place template on centerline mark.

## Prepare Door per Preparation Chart on Page 3