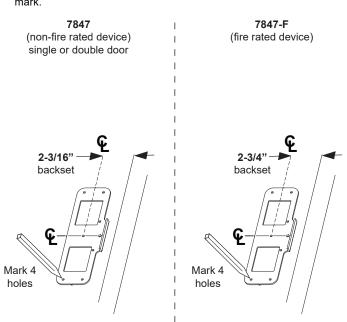

# Determine Correct Backset, then Mark 4 Holes for Device Center Case Using Template

Mark centerline using measuring tape. Place template on centerline mark.

## Prepare Door per Preparation Chart on Page 3