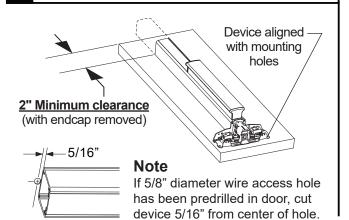

R door -1-5/16" Edge of stop 21/32" 15/16"-**13/16** 13/32" 1-5/8" Inside roller edge 13/32"\_ <sup>-</sup>15/16" 1/4" dia. –/ 82° csk. x 3/8" Inside **4**-1-7/8"**→** roller edge dia. in frame

### RATCHET RELEASE C Latch case -7/16" #25 drill #10-24 tap, 2 places 9/16"-- 1**-**1/8" DO NOT USE SLOTS FOR POSITIONING. DRILL HOLES AS INDICATED HERE. Reinforcing required Plunger must go thru hole in door. Adjust so plunger Plunger releases latch bolt when door is closed.

### **OPTIONAL EQUIPMENT - CONTINUED**



- 2. Insert key and rotate cam to install the cylinder to the cover plate (Figure 7).
- 3. Remove key to slide cover plate in position in the mechanism case.



### **Dogging procedure**





Std. mortise cylinder

Figure 7

### **CUT DEVICE**

### Measure amount to cut off device.





### 3 Cut device square.



### 4 Slide anti-rattle clip into device.