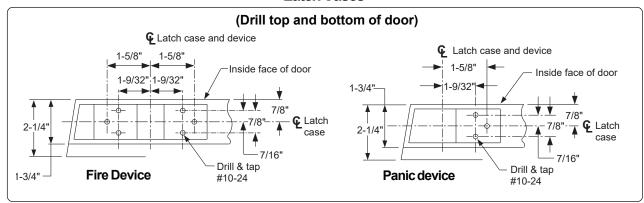

| — Center case cover     |

## DOOR PREPARATION CHART

#### Go to instructions on next page before using preparation chart



#### **Latch Cases**



### Draw Horizontal Device Center Line (@)



# Determine Correct Backset, then Mark 4 Holes for Device Center Case Using Template

Mark centerline using measuring tape. Place template on centerline mark.



## Prepare Door per Preparation Chart on Page 3



### 4 Adjust Tailpiece if Needed

Make sure tailpiece is installed at correct length for 1-3/4" thick or 2-1/4" thick door. If necessary, remove pine tree clip, rotate tailpiece, and reinstall pine tree clip.



## If Using a Cylinder, Remove Cam and Rotate 180°

Cam must be in position shown **with key removed**. If necessary, remove cam screws, place cam is correct position, and reinstall cam screws.



Standard Orientation with key removed.

Rotate cam if necessary as shown here.





For NL and E-trims, use this orientation.

##