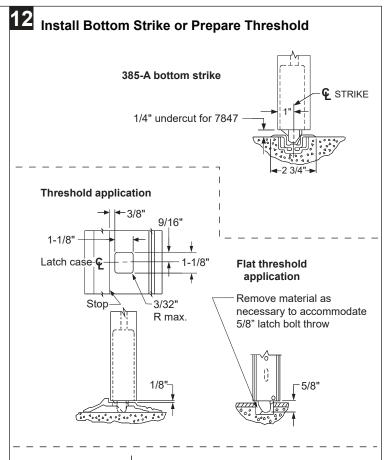

### **ADJUST RODS**

- 8. Depress pushbar and release.
- **9.** Make sure top latch bolt stays retracted as shown.

- **10.** Install bottom adjusting screw through bottom rod (Figure 2).
- **11.** With top latch bolt still retracted, adjust bottom rod so latch bolt clears floor and bottom strike.

- 12. Turn bottom locking screw in. Do not over-tighten.
- **13.** Check device operation by opening and closing door several times from the outside.

#### Redo adjustment procedure if:

- Top latchbolt is not held retracted
- Bottom latchbolt does not clear floor and bottom strike