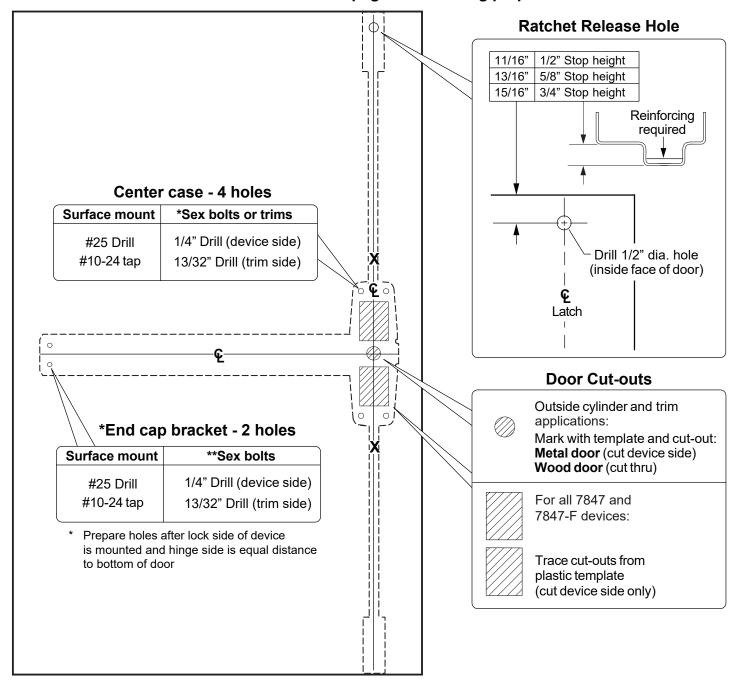

# Determine Correct Backset, then Mark 4 Holes for Device Center Case Using Template

Mark centerline using measuring tape. Place template on centerline mark.

### RATCHET RELEASE C Latch case -7/16" #25 drill #10-24 tap, 2 places 9/16"-- 1**-**1/8" DO NOT USE SLOTS FOR POSITIONING. DRILL HOLES AS INDICATED HERE. Reinforcing required Plunger must go thru hole in door. Adjust so plunger Plunger releases latch bolt when door is closed.