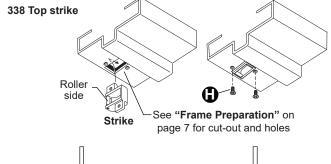

### Install Top Strike and Ratchet Release

6

### FRAME PREPARATION

#### **TOP STRIKE** 6" min. 1" min. 1/8" © Double door application Latch bolt **©** Latch bolt RHR door LHR door -1-5/16" Edge of stop 21/32" 15/16"-**13/16** 13/32" 1-5/8" Inside roller edge 13/32"\_ <sup>-</sup>15/16" 1/4" dia. –/ 82° csk. x 3/8" Inside **4**-1-7/8"**→** roller edge dia. in frame