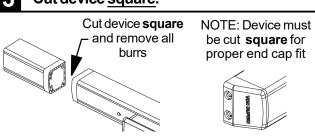

1/32" 15/16"-**13/16** 13/32" 1-5/8" Inside roller edge 13/32"\_ <sup>-</sup>15/16" 1/4" dia. –/ 82° csk. x 3/8" Inside **4**-1-7/8"**→** roller edge dia. in frame

### RATCHET RELEASE C Latch case -7/16" #25 drill #10-24 tap, 2 places 9/16"-- 1**-**1/8" DO NOT USE SLOTS FOR POSITIONING. DRILL HOLES AS INDICATED HERE. Reinforcing required Plunger must go thru hole in door. Adjust so plunger Plunger releases latch bolt when door is closed.

### **OPTIONAL EQUIPMENT - CONTINUED**



- 2. Insert key and rotate cam to install the cylinder to the cover plate (Figure 7).
- 3. Remove key to slide cover plate in position in the mechanism case.



### **Dogging procedure**





Std. mortise cylinder

Figure 7

### **CUT DEVICE**

### Measure amount to cut off device.





### 3 Cut device square.



### 4 Slide anti-rattle clip into device.