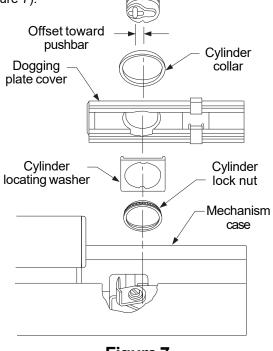

### **OPTIONAL EQUIPMENT - CONTINUED**

- 2. Insert key and rotate cam to install the cylinder to the cover plate (Figure 7).
- 3. Remove key to slide cover plate in position in the mechanism case.

### **Dogging procedure**

Std. mortise cylinder

Figure 7