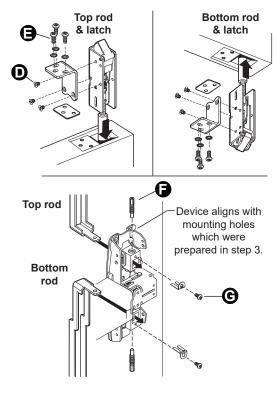

# 9 Install Rods and Latches as Shown

Note: Fire devices use brackets on both sides of latches

5