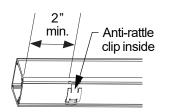

oller edge 13/32"\_ <sup>-</sup>15/16" 1/4" dia. –/ 82° csk. x 3/8" Inside **4**-1-7/8"**→** roller edge dia. in frame

### RATCHET RELEASE C Latch case -7/16" #25 drill #10-24 tap, 2 places 9/16"-- 1**-**1/8" DO NOT USE SLOTS FOR POSITIONING. DRILL HOLES AS INDICATED HERE. Reinforcing required Plunger must go thru hole in door. Adjust so plunger Plunger releases latch bolt when door is closed.

### **OPTIONAL EQUIPMENT - CONTINUED**



- 2. Insert key and rotate cam to install the cylinder to the cover plate (Figure 7).
- 3. Remove key to slide cover plate in position in the mechanism case.



### **Dogging procedure**





Std. mortise cylinder

Figure 7

### **CUT DEVICE**

### Measure amount to cut off device.





### 3 Cut device square.



### 4 Slide anti-rattle clip into device.