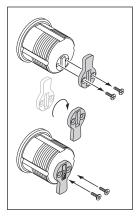

## If Using a Cylinder, Remove Cam and Rotate 180°

Cam must be in position shown **with key removed**. If necessary, remove cam screws, place cam is correct position, and reinstall cam screws.

Standard Orientation with key removed.

Rotate cam if necessary as shown here.

For NL and E-trims, use this orientation.

## 6 If Necessary, Install Cylinder.