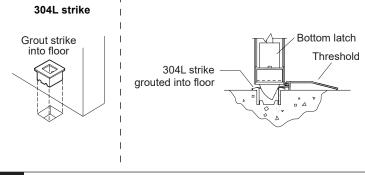

e Cam and Rotate 180°

Cam must be in position shown **with key removed**. If necessary, remove cam screws, place cam is correct position, and reinstall cam screws.



Standard Orientation with key removed.

Rotate cam if necessary as shown here.





For NL and E-trims, use this orientation.

## 6 If Necessary, Install Cylinder.



# If Using a Cylinder with a Tailpiece, Prepare Device and Cylinder

a. Install tailpiece guide.



# Assemble Rods and Latches and Adjust Length for Proper Door Height

Follow red and blue instruction cards on rods to set initial rod length



# 9 Install Rods and Latches as Shown

Note: Fire devices use brackets on both sides of latches



5

# Secure Device to Door as Shown, then Hang Door on Frame





### Install Top Strike and Ratchet Release







6









### **ADJUST RODS**



- 8. Depress pushbar and release.
- **9.** Make sure top latch bolt stays retracted as shown.



- **10.** Install bottom adjusting screw through bottom rod (Figure 2).
- **11.** With top latch bolt still retracted, adjust bottom rod so latch bolt clears floor and bottom strike.



- 12. Turn bottom locking screw in. Do not over-tighten.
- **13.** Check device operation by opening and closing door several times from the outside.

#### Redo adjustment procedure if:

- Top latchbolt is not held retracted
- Bottom latchbolt does not clear floor and bottom strike

### FRAME PREPARATION

#### **TOP STRIKE** 6" min. 1" min. 1/8" © Double door application Latch bolt **©** Latch bolt RHR door LHR door -1-5/16" Edge of stop 21/32" 15/16"-**13/16** 13/32" 1-5/8" Inside r