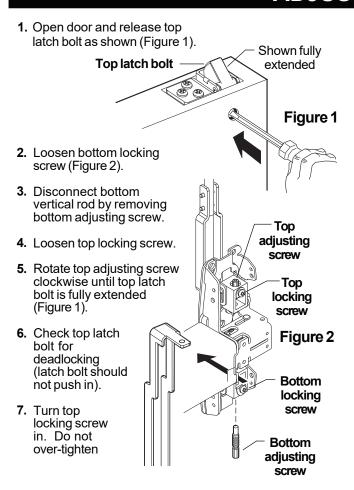

### **ADJUST RODS**

- 8. Depress pushbar and release.
- **9.** Make sure top latch bolt stays retracted as shown.

- **10.** Install bottom adjusting screw through bottom rod (Figure 2).
- **11.** With top latch bolt still retracted, adjust bottom rod so latch bolt clears floor and bottom strike.

- 12. Turn bottom locking screw in. Do not over-tighten.
- **13.** Check device operation by opening and closing door several times from the outside.

#### Redo adjustment procedure if:

- Top latchbolt is not held retracted
- Bottom latchbolt does not clear floor and bottom strike