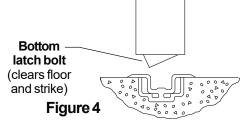

### **ADJUST RODS**

- 8. Depress pushbar and release.
- **9.** Make sure top latch bolt stays retracted as shown.

- **10.** Install bottom adjusting screw through bottom rod (Figure 2).
- **11.** With top latch bolt still retracted, adjust bottom rod so latch bolt clears floor and bottom strike.

- 12. Turn bottom locking screw in. Do not over-tighten.
- **13.** Check device operation by opening and closing door several times from the outside.

#### Redo adjustment procedure if:

- Top latchbolt is not held retracted
- Bottom latchbolt does not clear floor and bottom strike