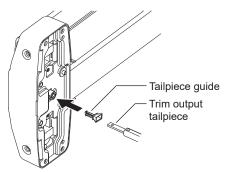

# If Using a Cylinder with a Tailpiece, Prepare Device and Cylinder

a. Install tailpiece guide.