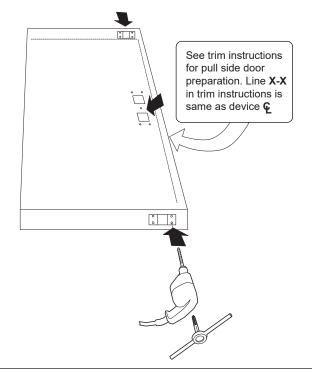

| — Center case cover     |

## DOOR PREPARATION CHART

#### Go to instructions on next page before using preparation chart



#### **Latch Cases**



### Draw Horizontal Device Center Line (@)



# Determine Correct Backset, then Mark 4 Holes for Device Center Case Using Template

Mark centerline using measuring tape. Place template on centerline mark.



## Prepare Door per Preparation Chart on Page 3



### 4 Adjust Tailpiece if Needed

Make sure tailpiece is installed at correct length for 1-3/4" thick or 2-1/4" thick door. If necessary, remove pine tree clip, rotate tailpiece, and reinstall pine tree clip.



## If Using a Cylinder, Remove Cam and Rotate 180°

Cam must be in position shown **with key removed**. If necessary, remove cam screws, place cam is correct position, and reinstall cam screws.



Standard Orientation with key removed.

Rotate cam if necessary as shown here.





For NL and E-trims, use this orientation.

## 6 If Necessary, Install Cylinder.



# If Using a Cylinder with a Tailpiece, Prepare Device and Cylinder

a. Install tailpiece guide.



# Assemble Rods and Latches and Adjust Length for Proper Door Height

Follow red and blue instruction cards on rods to set