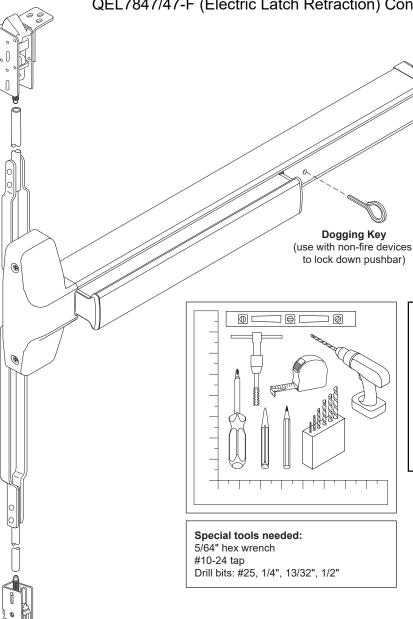

### **Devices covered by these instructions:**

7847 Concealed Vertical Rod Exit Device
7847-F (Fire) Concealed Vertical Rod Exit Device
CD7847 (Cylinder Dogging) Concealed Vertical Rod Exit Device
QEL7847/47-F (Electric Latch Retraction) Concealed Vertical Rod Exit Device

### **OPTIONAL EQUIPMENT - CONTINUED**

- 2. Insert key and rotate cam to install the cylinder to the cover plate (Figure 7).
- 3. Remove key to slide cover plate in position in the mechanism case.

### **Dogging procedure**

Std. mortise cylinder

Figure 7