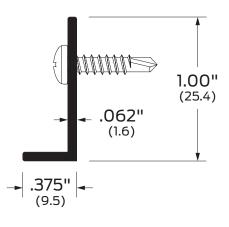

| ZERO         | 2720 Tobey Drive, Indianapolis, IN 46219<br>Tel 1-877-671-7011   Fax 800-851-0000<br>Zero.Customer.Support@allegion.com<br>www.zerointernational.com | Part No:<br>25 Interlocking angle | Part description:<br>Accessories & options |  |
|--------------|------------------------------------------------------------------------------------------------------------------------------------------------------|-----------------------------------|--------------------------------------------|--|
| Notes:       |                                                                                                                                                      | Provided by:                      |                                            |  |
| Customer nam | ne:                                                                                                                                                  | Job no:                           | Date:                                      |  |

Image may not be shown to scale

## Notes:

This accessory can be used interlocking with rain seal model #144 to impede water ingress through perimeter seals on out-swinging doors.

| Certifications:  | Finishes: |                               | Options: |                 |  |
|------------------|-----------|-------------------------------|----------|-----------------|--|
| Fire rated-UL10c | AA        | Aluminum clear anodized       | SEC      | Security screws |  |
|                  | BK        | Aluminum black anodized       |          |                 |  |
|                  | D         | Aluminum dark bronze anodized |          |                 |  |
|                  | G         | Aluminum gold anodized        |          |                 |  |
|                  |           |                               |          |                 |  |
|                  |           |                               |          |                 |  |
|                  |           |                               |          |                 |  |
|                  |           |                               |          |                 |  |