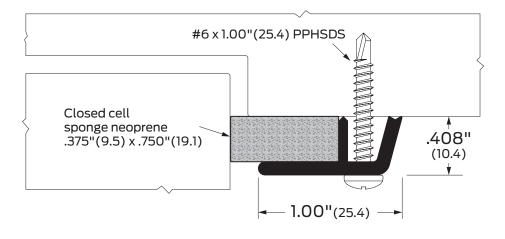

Image may not be shown to scale

Notes: ZAG option for mental health applications includes security screws.

| Certifications:         | ANSI/BHMA:               |        | Finish | Finishes:                     |     | Options:                     |  |
|-------------------------|--------------------------|--------|--------|-------------------------------|-----|------------------------------|--|
| Fire rated-UL10c        | 318AA, 318BK, 318D, 318G | R3C164 | AA     | Aluminum clear anodized       | ZAG | Ligature resistant gasketing |  |
| Smoke and draft control |                          |        | BK     | Aluminum black anodized       | S   | Order as a set               |  |
| Sound                   |                          |        | D      | Aluminum dark bronze anodized | SEC | Security screws              |  |
|                         |                          |        | G      | Aluminum gold anodized        |     |                              |  |
|                         |                          |        |        |                               |     |                              |  |
|                         |                          |        |        |                               |     |                              |  |
|                         |                          |        |        |                               |     |                              |  |
|                         | BHMA                     |        |        |                               |     |                              |  |