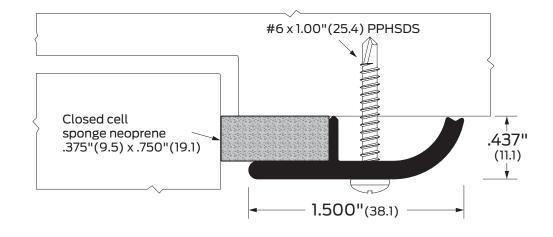

| ZERO           | 2720 Tobey Drive, Indianapolis, IN 46219<br>Tel 1-877-671-7011   Fax 800-851-0000<br>Zero.Customer.Support@allegion.com<br>www.zerointernational.com | Part No:<br>322 | Part description:<br>Head & jamb gasketing,<br>meeting stile |  |  |  |
|----------------|------------------------------------------------------------------------------------------------------------------------------------------------------|-----------------|--------------------------------------------------------------|--|--|--|
| Notes:         |                                                                                                                                                      | Provided by:    |                                                              |  |  |  |
| Customer name: |                                                                                                                                                      | Job no:         | Date:                                                        |  |  |  |

Image may not be shown to scale

| Certifications:                                           | ANSI/BHMA:              |                | Finishes:         |                                                                                                            | Options: |                                   |
|-----------------------------------------------------------|-------------------------|----------------|-------------------|------------------------------------------------------------------------------------------------------------|----------|-----------------------------------|
| Fire rated-UL10c (as head & jamb) Smoke and draft control | 322A, 322BK, 322D, 322G | R3C164, R3C634 | A<br>BK<br>D<br>G | Aluminum mill finish<br>Aluminum black anodized<br>Aluminum dark bronze anodized<br>Aluminum gold anodized | S<br>SEC | Order as a set<br>Security screws |
|                                                           | BHMA                    |                |                   |                                                                                                            |          |                                   |