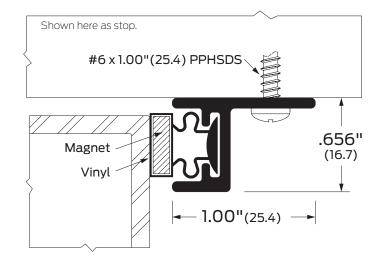

Image may not be shown to scale

Notes: For use with interior metal doors only. Available to order as engineering special.

| Certifications:                   | ANSI/BHMA:              |                | Finishes: |                               |
|-----------------------------------|-------------------------|----------------|-----------|-------------------------------|
| Fire rated-UL10C (as head & jamb) | 370A, 370BK, 370D, 370G | R3L155, R3L734 | Α         | Aluminum mill finish          |
| Air Infiltration (as head & jamb) |                         |                | BK        | Aluminum black anodized       |
| Sound (as head & jamb)            |                         |                | D         | Aluminum dark bronze anodized |
|                                   |                         |                | G         | Aluminum gold anodized        |
|                                   |                         |                |           |                               |
|                                   |                         |                |           |                               |
|                                   |                         |                |           |                               |
|                                   |                         |                |           |                               |