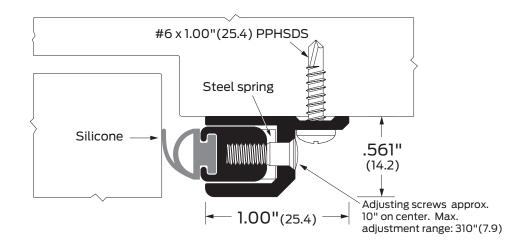

| ZERO         | 2720 Tobey Drive, Indianapolis, IN 46219<br>Tel 1-877-671-7011   Fax 800-851-0000<br>Zero.Customer.Support@allegion.com<br>www.zerointernational.com | Part No:<br>712 | Part description:<br>Adjustable sealing system<br>jamb applied |  |  |  |
|--------------|------------------------------------------------------------------------------------------------------------------------------------------------------|-----------------|----------------------------------------------------------------|--|--|--|
| Notes:       |                                                                                                                                                      | Provided by:    |                                                                |  |  |  |
| Customer nar | ne:                                                                                                                                                  | Job no:         | Date:                                                          |  |  |  |

Image may not be shown to scale

Notes: Adjustable and spring loaded. Extruded Bulb/Finger for double-sealing protection.

| Certifications:<br>Fire rated-UL10c<br>Smoke and draft control | ANSI/BHMA:<br>712AA, 712BK, 712D, 712G | R3E264 | Finishe<br>AA<br>BK<br>D<br>G | 25:<br>Aluminum clear anodized<br>Aluminum black anodized<br>Aluminum dark bronze anodized<br>Aluminum gold anodized | Optior<br>S<br>SEC | 15:<br>Order as a set<br>Security screws |
|----------------------------------------------------------------|----------------------------------------|--------|-------------------------------|----------------------------------------------------------------------------------------------------------------------|--------------------|------------------------------------------|
|                                                                | BHMA                                   |        |                               |                                                                                                                      |                    |                                          |