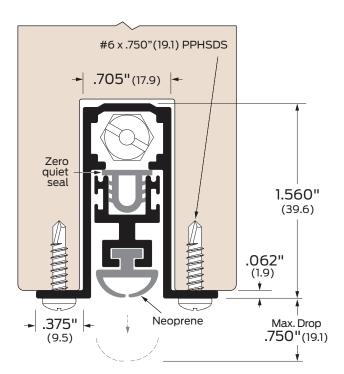

Image may not be shown to scale

## Notes:

Aluminum clear anodized

Mortised, for latching pocket/sliding doors. This automatic door bottom functions differently from other ZERO door bottoms. When the plunger is compressed, the mechanism causes the insert seal to activate and drop evenly along the door bottom. Maximum length of 48".