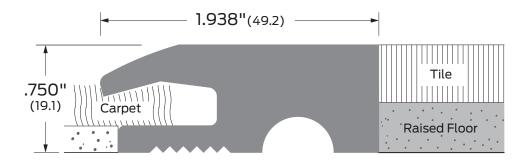

| ZERO           | 2720 Tobey Drive, Indianapolis, IN 46219<br>Tel 1-877-671-7011   Fax 800-851-0000<br>Zero.Customer.Support@allegion.com<br>www.zerointernational.com | Part No:<br>1686R | Part description:<br>Carpet divider threshold |
|----------------|------------------------------------------------------------------------------------------------------------------------------------------------------|-------------------|-----------------------------------------------|
| Notes:         |                                                                                                                                                      | Provided by:      |                                               |
| Customer name: |                                                                                                                                                      | Job no:           | Date:                                         |

Image may not be shown to scale

Notes: Traction Tread<sup>™</sup> rubber for non-rated door. Supplied without mounting holes.

Finishes:

Black only