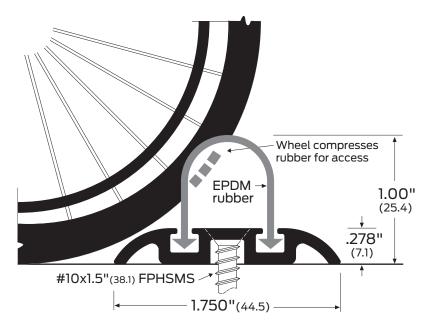

## Notes:

Designed for use when a shower must be accessible to a wheelchair. The rubber gasket keeps water in while allowing the wheel to pass over easily.