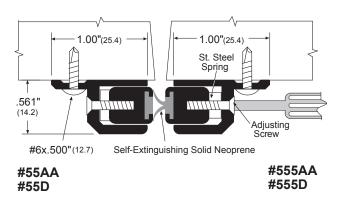

## Models 55, 555 Meeting Stiles

Installation Instructions

## **Adjustable Surface Astragal**

- Cut meeting stile to length. Cut from one end. Maximum cut should not leave less than 1" (25.4mm) to the adjusting screw. If further adjustment needed, cut from the opposite end.
- 2 Position meeting stile pieces on pull side of each door as shown above.
- 3 Secure loosely with mounting screws on top, bottom and center points. Align pieces properly and fasten these screws.
- 4 Install the rest of mounting screws.
- With adjusting screws adjust meeting stile so the neoprenes form a contact seal and allows doors to be closed and latched properly.